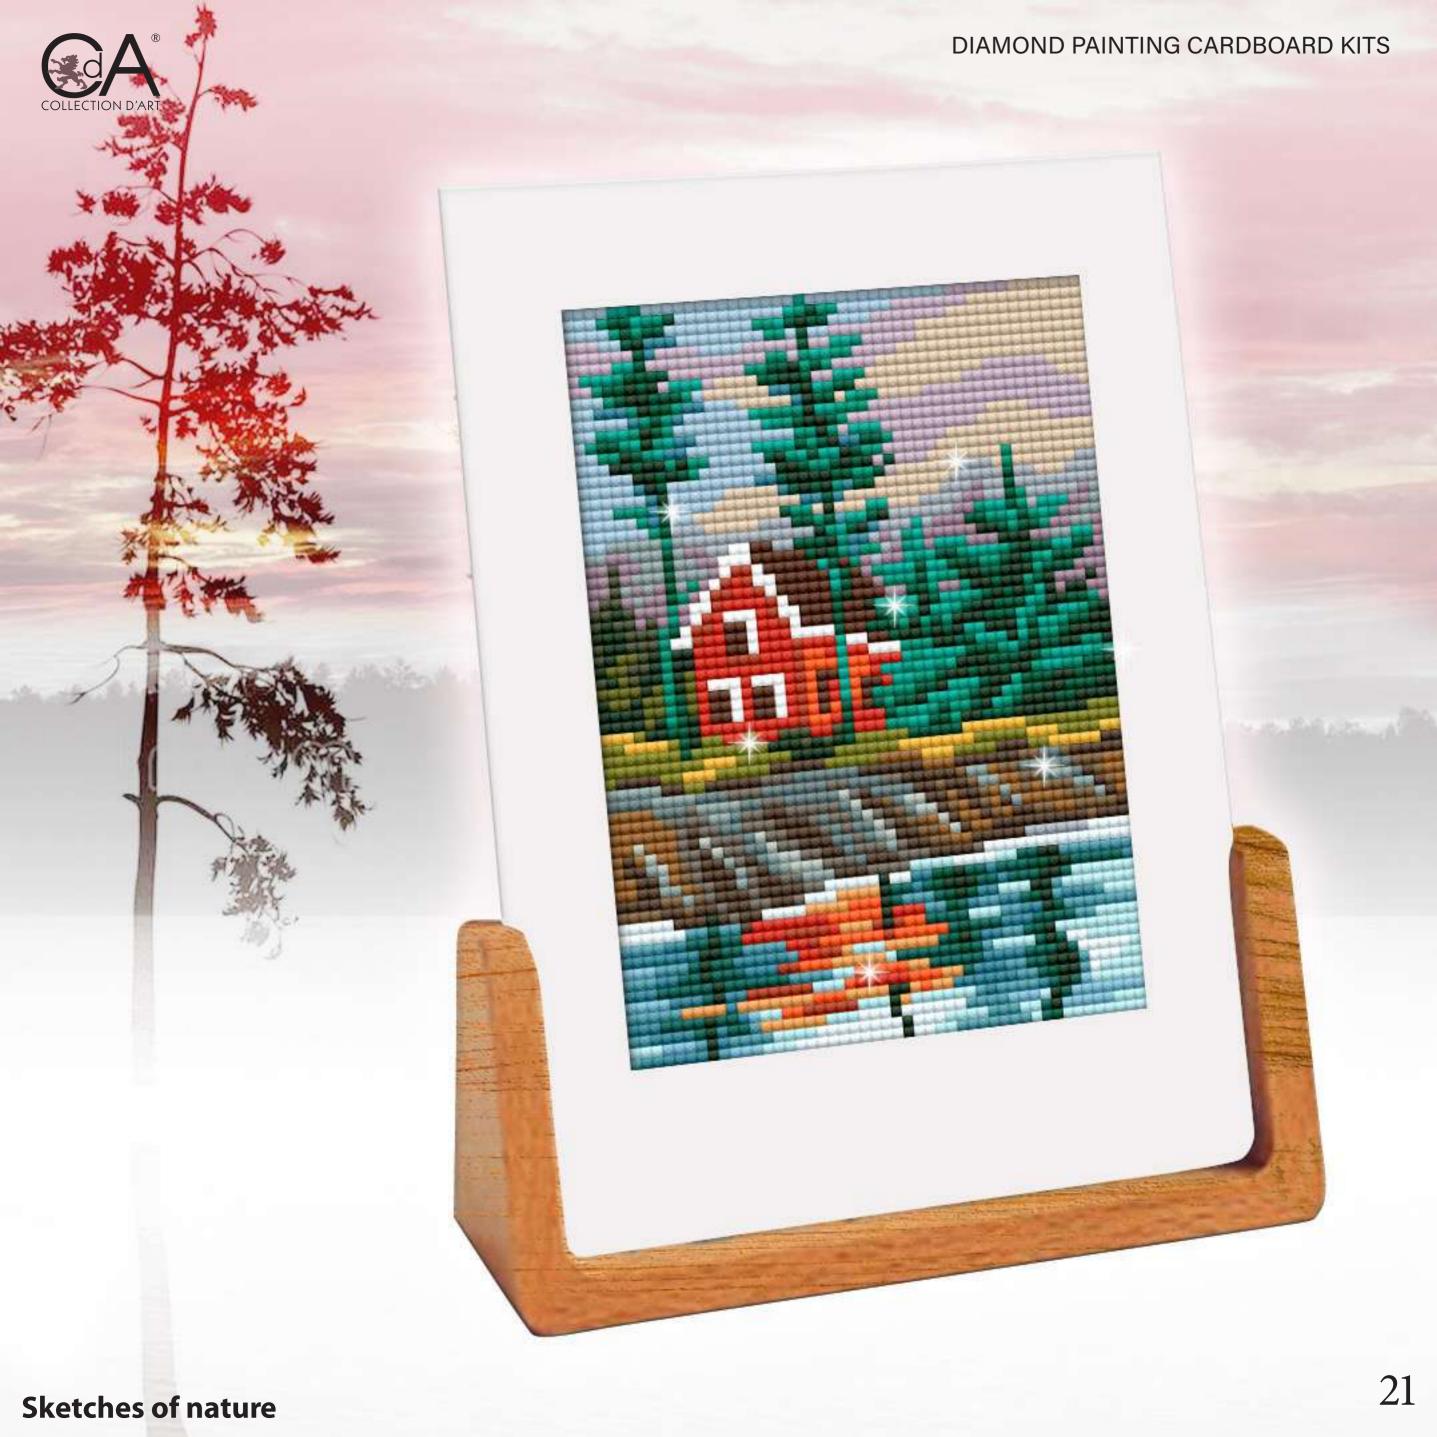

## Sketches of nature

Stunning sketches of beautiful nature in diamond painting miniatures by Collection D'Art!

This project can be assembled into a beautiful panel made of individual designs or you can make small postcards as a gift.

Spend cosy and creative evenings with friends and family, choose the story you like and start creating ...

Lakeshores, alluring with their beauty, bright colours of sunsets, blooming lavender fields, cottages drowning in flowers in the iridescent shimmer of the Collection D'Art Diamond Painting.

Get your company together and enjoy your time!

Collection D'Art Diamond Painting Kits Collection created in two sizes: 11 x 11 cm and 12 x 18cm on thick cardboard.

The design size -  $12 \times 17$  with a small margin along the contour, which allows them to be inserted into any photo frame, measuring  $13 \times 18$  cm.