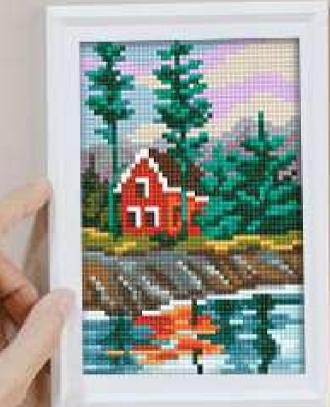

## Sketches of nature

Stunning sketches of beautiful nature in diamond painting miniatures by Collection D'Art!

This project can be assembled into a beautiful panel made of individual designs or you can make small postcards as a gift.

Spend cosy and creative evenings with friends and family, choose the story you like and start creating ...

Lakeshores, alluring with their beauty, bright colours of sunsets, blooming lavender fields, cottages drowning in flowers in the iridescent shimmer of the Collection D'Art Diamond Painting.

Get your company together and enjoy your time!

Collection D'Art Diamond Painting Kits Collection created in two sizes: 11 x 11 cm and 12 x 18cm on thick cardboard.

The design size -  $12 \times 17$  with a small margin along the contour, which allows them to be inserted into any photo frame, measuring  $13 \times 18$  cm.