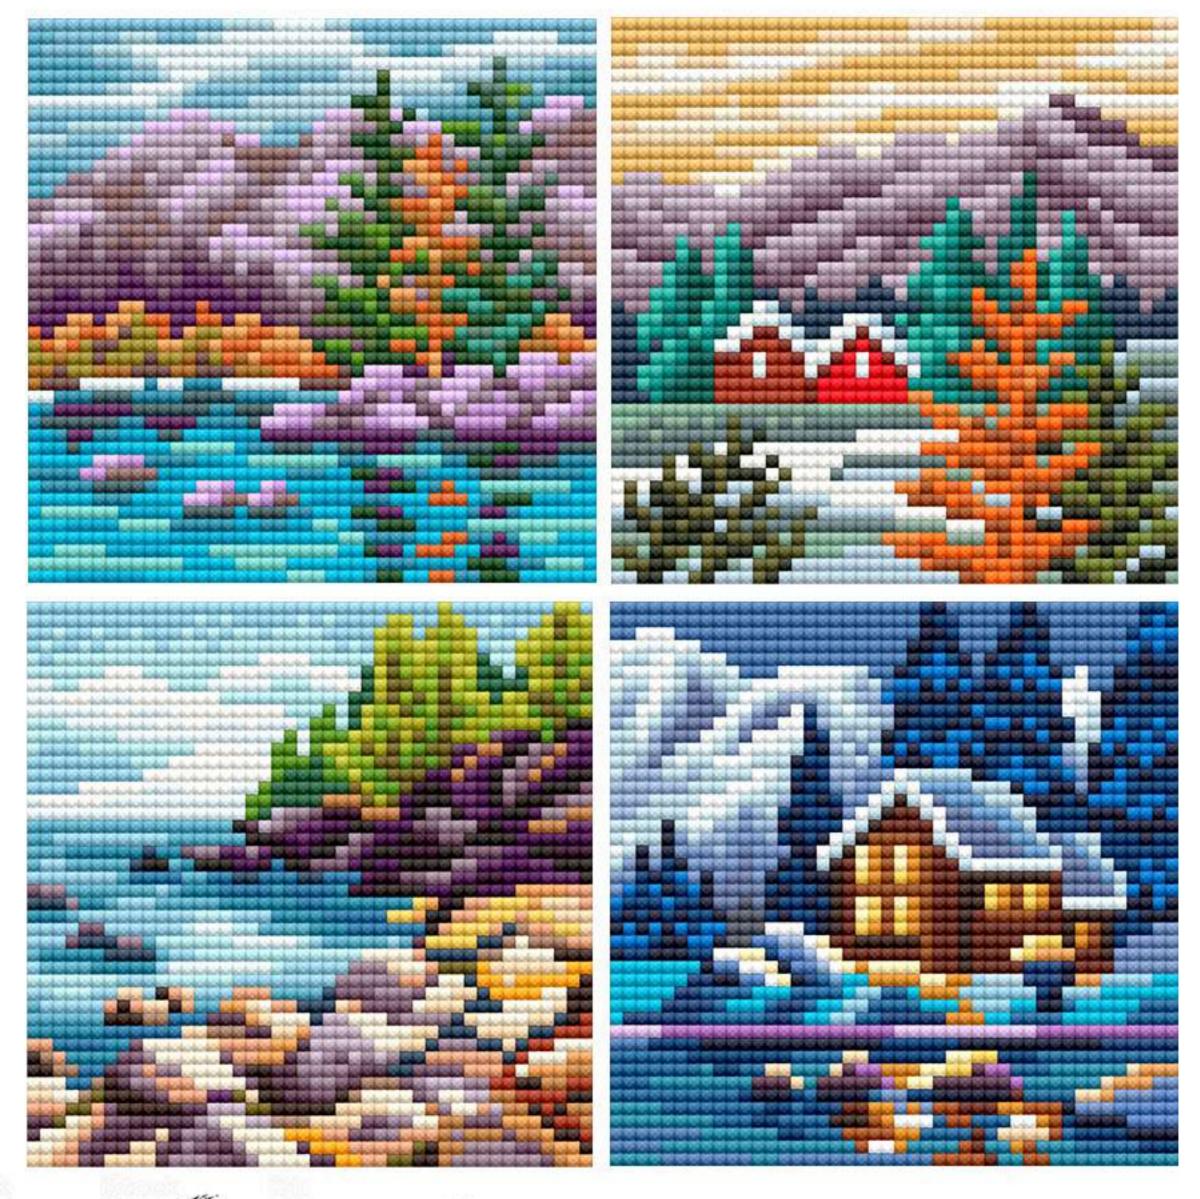

## Sketches of nature

Stunning sketches of beautiful nature in diamond painting miniatures by Collection D'Art!

This project can be assembled into a beautiful panel made of individual designs or you can make small postcards as a gift.

Spend cosy and creative evenings with friends and family, choose the story you like and start creating ...

Lakeshores, alluring with their beauty, bright colours of sunsets, blooming lavender fields, cottages drowning in flowers in the iridescent shimmer of the Collection D'Art Diamond Painting.

Beautiful plots and their high-quality development will bring delight from the process and admiration for the result!