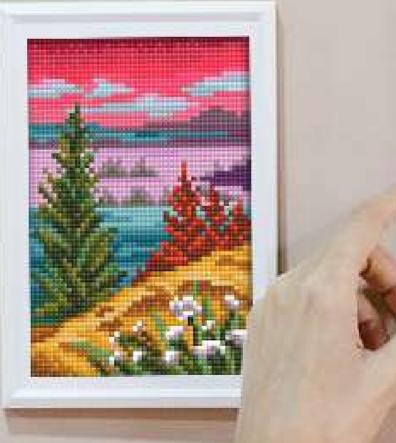

Spend cosy and creative evenings with friends and family, choose the story you like and start creating ...

Lakeshores, alluring with their beauty, bright colours of sunsets, blooming lavender fields, cottages drowning in flowers in the iridescent shimmer of the Collection D'Art Diamond Painting.

Get your company together and enjoy your time!

Collection D'Art Diamond Painting Kits Collection created in two sizes: 11 x 11 cm and 12 x 18cm on thick cardboard.

The design size -  $12 \times 17$  with a small margin along the contour, which allows them to be inserted into any photo frame, measuring  $13 \times 18$  cm.