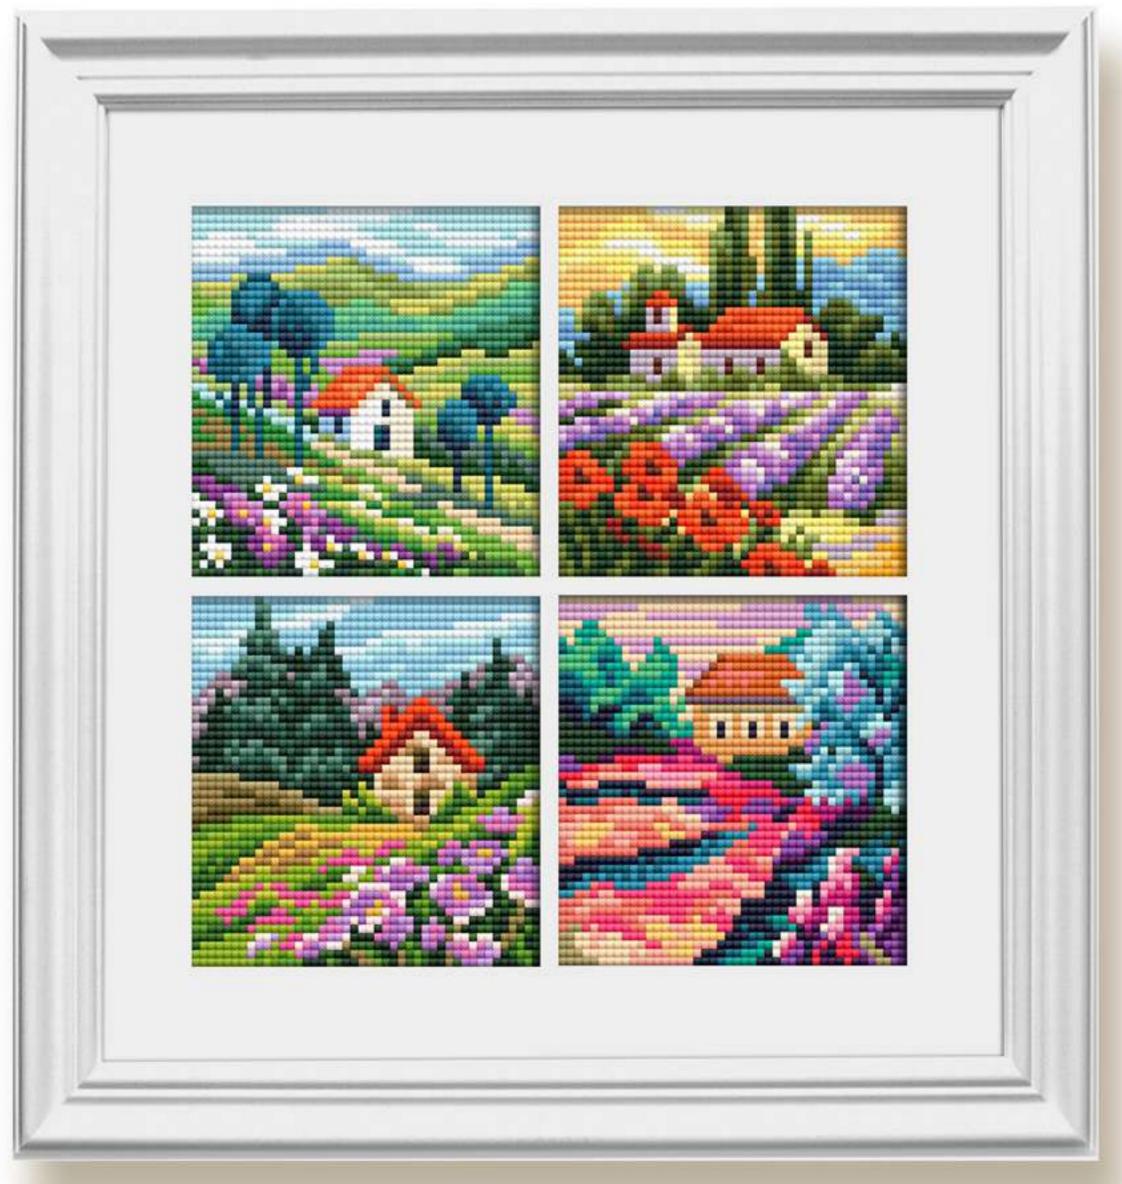

## Sketches of nature

Stunning sketches of beautiful nature in diamond painting miniatures by Collection D'Art!

This project can be assembled into a beautiful panel made of individual designs or you can make small postcards as a gift.

Spend cosy and creative evenings with friends and family, choose the story you like and start creating ...

Lakeshores, alluring with their beauty, bright colours of sunsets, blooming lavender fields, cottages drowning in flowers in the iridescent shimmer of the Collection D'Art Diamond Painting.

Get your company together and enjoy your time!

Collection D'Art Diamond Painting Kits Collection created in two sizes: 11 x 11 cm and 12 x 18cm on thick cardboard.

The design size -  $12 \times 17$  with a small margin along the contour, which allows them to be inserted into any photo frame, measuring  $13 \times 18$  cm.