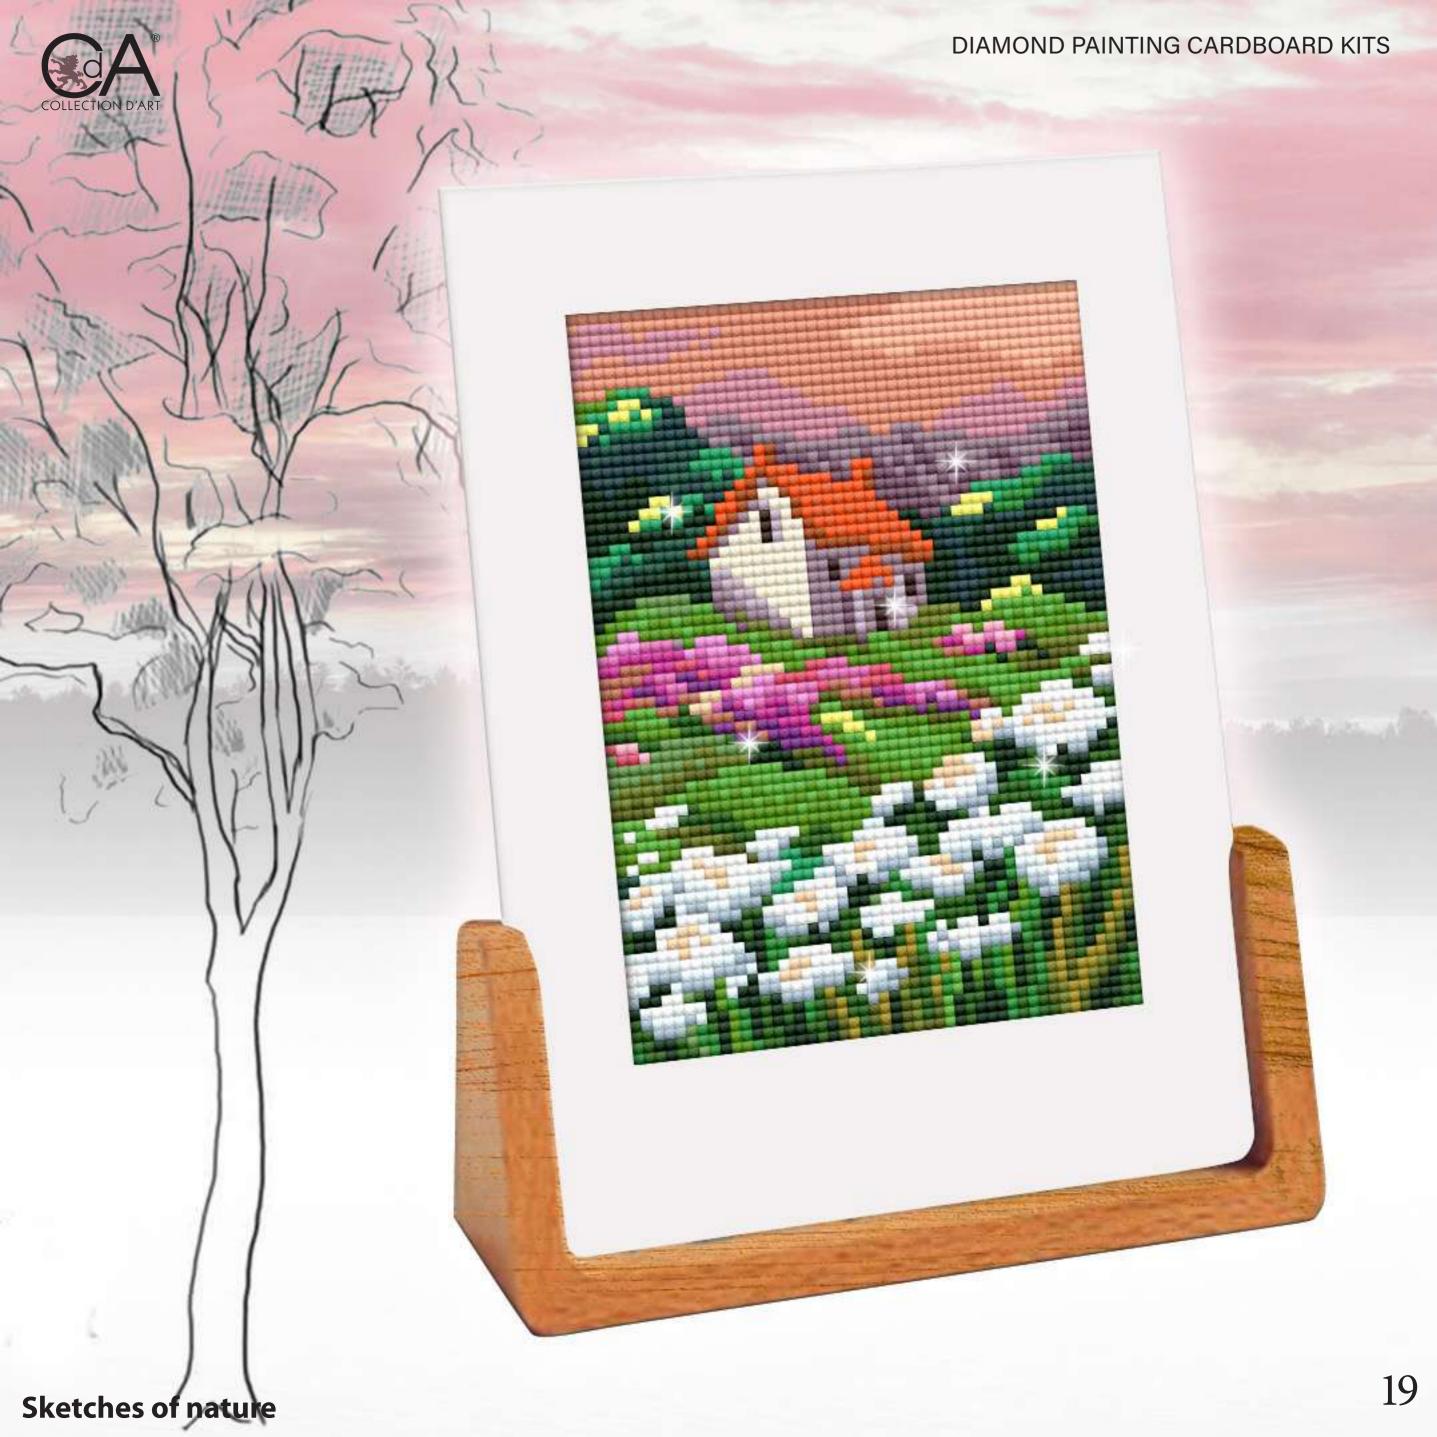

## Sketches of nature

Stunning sketches of beautiful nature in diamond painting miniatures by Collection D'Art!

This project can be assembled into a beautiful panel made of individual designs or you can make small postcards as a gift.

Spend cosy and creative evenings with friends and family, choose the story you like and start creating ...

Lakeshores, alluring with their beauty, bright colours of sunsets, blooming lavender fields, cottages drowning in flowers in the iridescent shimmer of the Collection D'Art Diamond Painting.

Get your company together and enjoy your time!

Collection D'Art Diamond Painting Kits Collection created in two sizes: 11 x 11 cm and 12 x 18cm on thick cardboard.

The design size -  $12 \times 17$  with a small margin along the contour, which allows them to be inserted into any photo frame, measuring  $13 \times 18$  cm.