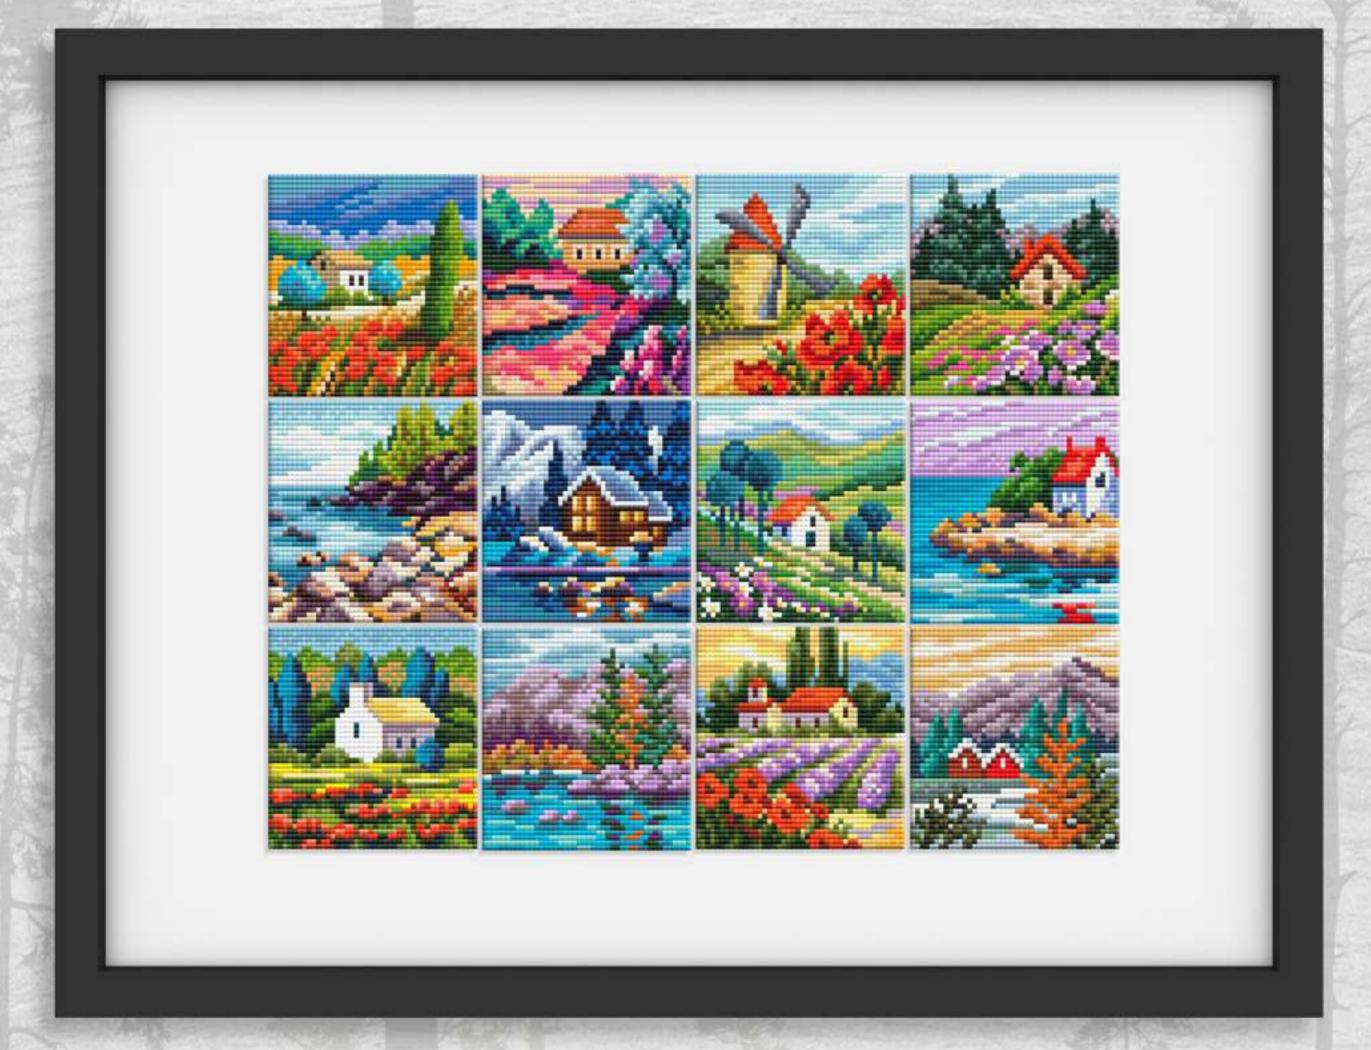

## Sketches of nature

Stunning sketches of beautiful nature in diamond painting miniatures by Collection D'Art!

This project can be assembled into a beautiful panel made of individual designs or you can make small postcards as a gift.

Spend cosy and creative evenings with friends and family, choose the story you like and start creating ...

Lakeshores, alluring with their beauty, bright colours of sunsets, blooming lavender fields, cottages drowning in flowers in the iridescent shimmer of the Collection D'Art Diamond Painting.

Get your company together and enjoy your time!

Collection D'Art Diamond Painting Kits Collection created in two sizes: 11 x 11 cm and 12 x 18cm on thick cardboard.

The design size -  $12 \times 17$  with a small margin along the contour, which allows them to be inserted into any photo frame, measuring  $13 \times 18$  cm.

Beautiful plots and their high-quality development will bring delight from the process and admiration for the result!