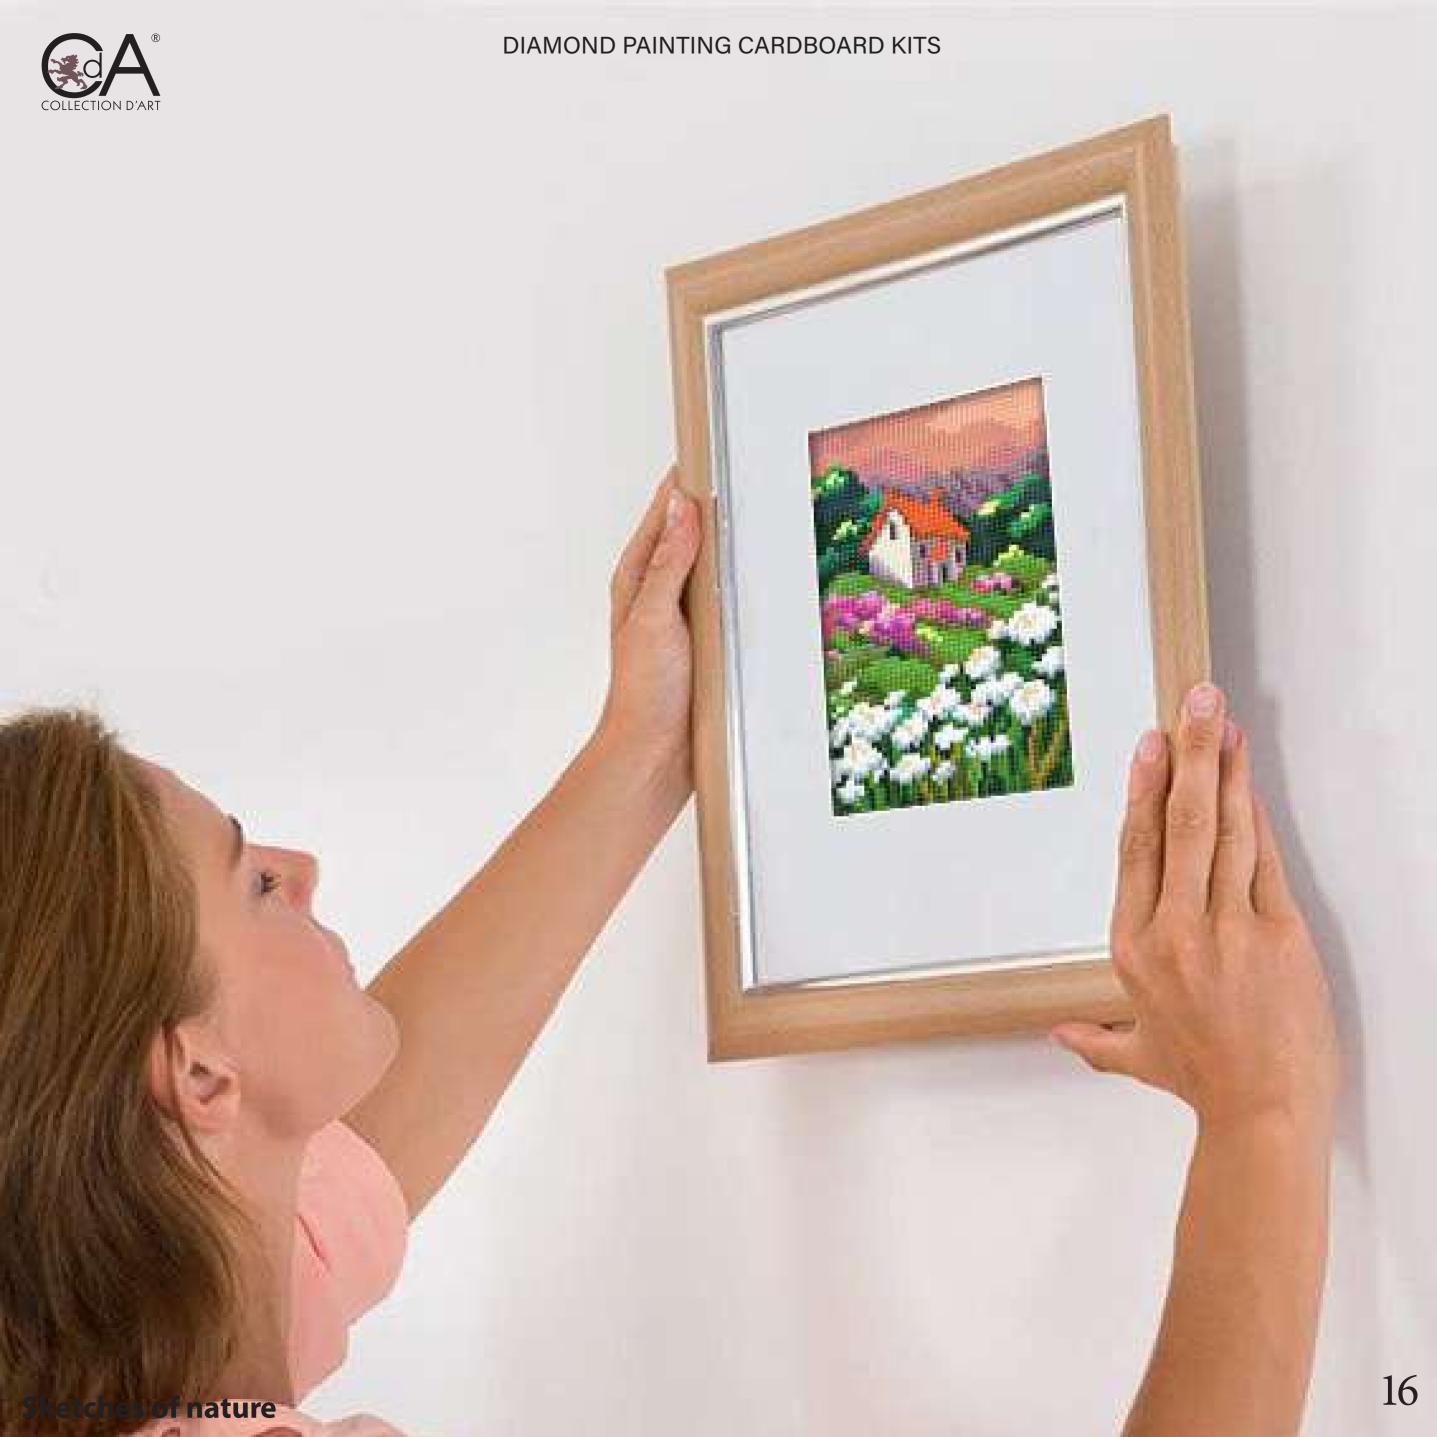

Get your company together and enjoy your time!

Collection D'Art Diamond Painting Kits Collection created in two sizes: 11 x 11 cm and 12 x 18cm on thick cardboard.

The design size -  $12 \times 17$  with a small margin along the contour, which allows them to be inserted into any photo frame, measuring  $13 \times 18$  cm.