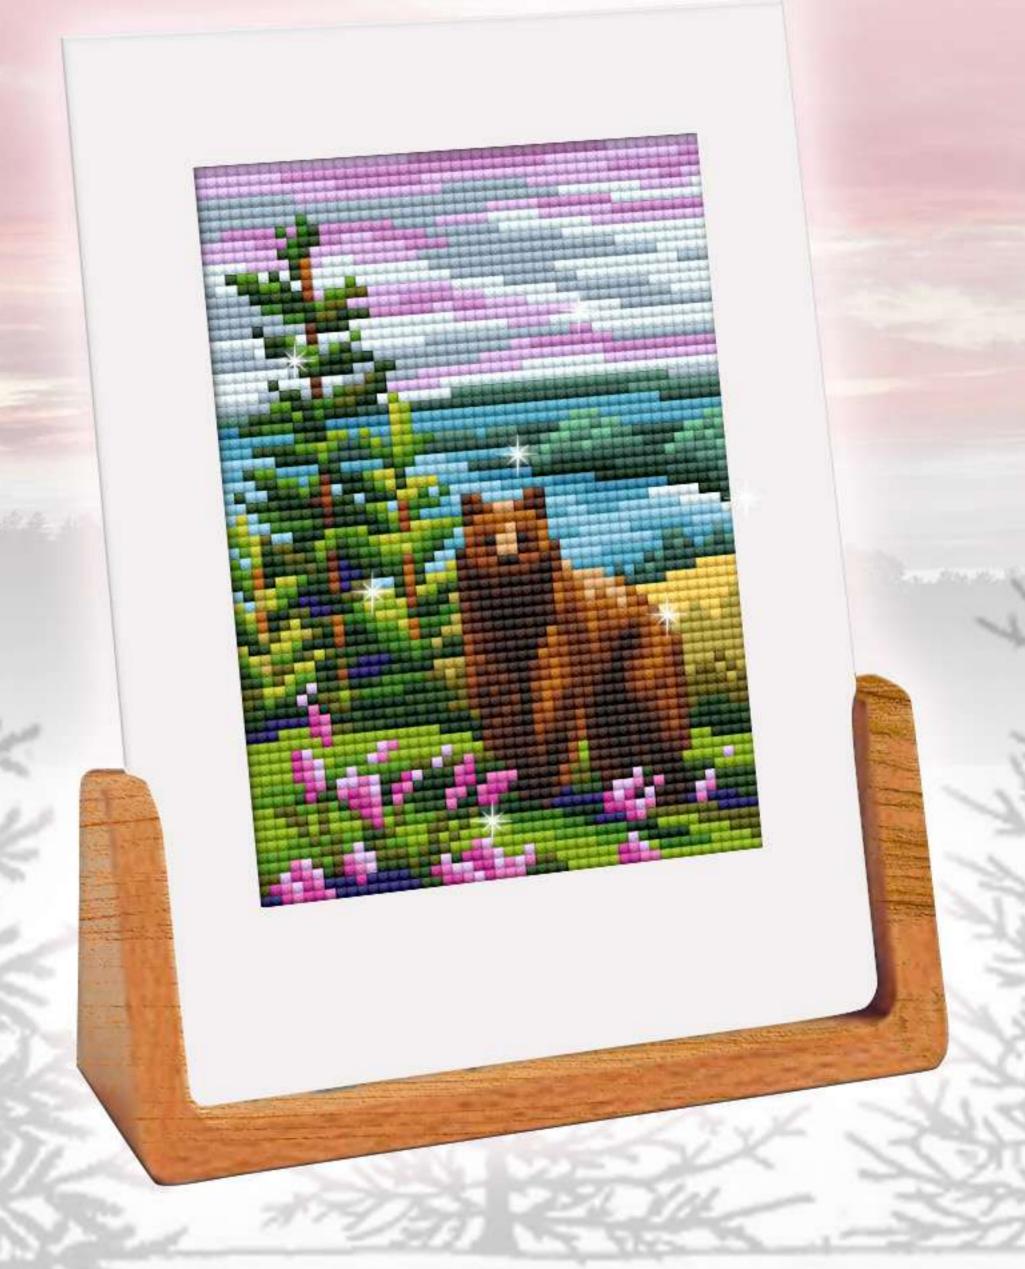

## Sketches of nature

Stunning sketches of beautiful nature in diamond painting miniatures by Collection D'Art!

This project can be assembled into a beautiful panel made of individual designs or you can make small postcards as a gift.

Spend cosy and creative evenings with friends and family, choose the story you like and start creating ...

Lakeshores, alluring with their beauty, bright colours of sunsets, blooming lavender fields, cottages drowning in flowers in the iridescent shimmer of the Collection D'Art Diamond Painting.

Get your company together and enjoy your time!

Collection D'Art Diamond Painting Kits Collection created in two sizes: 11 x 11 cm and 12 x 18cm on thick cardboard.

The design size -  $12 \times 17$  with a small margin along the contour, which allows them to be inserted into any photo frame, measuring  $13 \times 18$  cm.