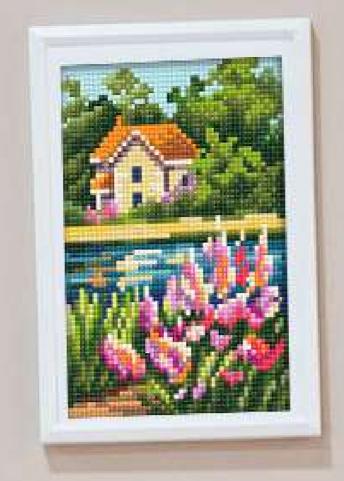

Spend cosy and creative evenings with friends and family, choose the story you like and start creating ...

Lakeshores, alluring with their beauty, bright colours of sunsets, blooming lavender fields, cottages drowning in flowers in the iridescent shimmer of the Collection D'Art Diamond Painting.

Get your company together and enjoy your time!

Collection D'Art Diamond Painting Kits Collection created in two sizes: 11 x 11 cm and 12 x 18cm on thick cardboard.

The design size -  $12 \times 17$  with a small margin along the contour, which allows them to be inserted into any photo frame, measuring  $13 \times 18$  cm.