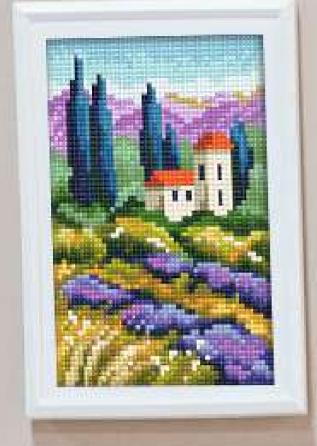

Spend cosy and creative evenings with friends and family, choose the story you like and start creating ...

Lakeshores, alluring with their beauty, bright colours of sunsets, blooming lavender fields, cottages drowning in flowers in the iridescent shimmer of the Collection D'Art Diamond Painting.

Get your company together and enjoy your time!

Collection D'Art Diamond Painting Kits Collection created in two sizes: 11 x 11 cm and 12 x 18cm on thick cardboard.

The design size -  $12 \times 17$  with a small margin along the contour, which allows them to be inserted into any photo frame, measuring  $13 \times 18$  cm.