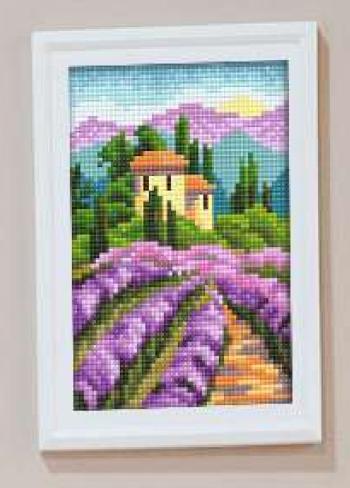

Spend cosy and creative evenings with friends and family, choose the story you like and start creating ...

Lakeshores, alluring with their beauty, bright colours of sunsets, blooming lavender fields, cottages drowning in flowers in the iridescent shimmer of the Collection D'Art Diamond Painting.

Get your company together and enjoy your time!

Collection D'Art Diamond Painting Kits Collection created in two sizes: 11 x 11 cm and 12 x 18cm on thick cardboard.

The design size -  $12 \times 17$  with a small margin along the contour, which allows them to be inserted into any photo frame, measuring  $13 \times 18$  cm.