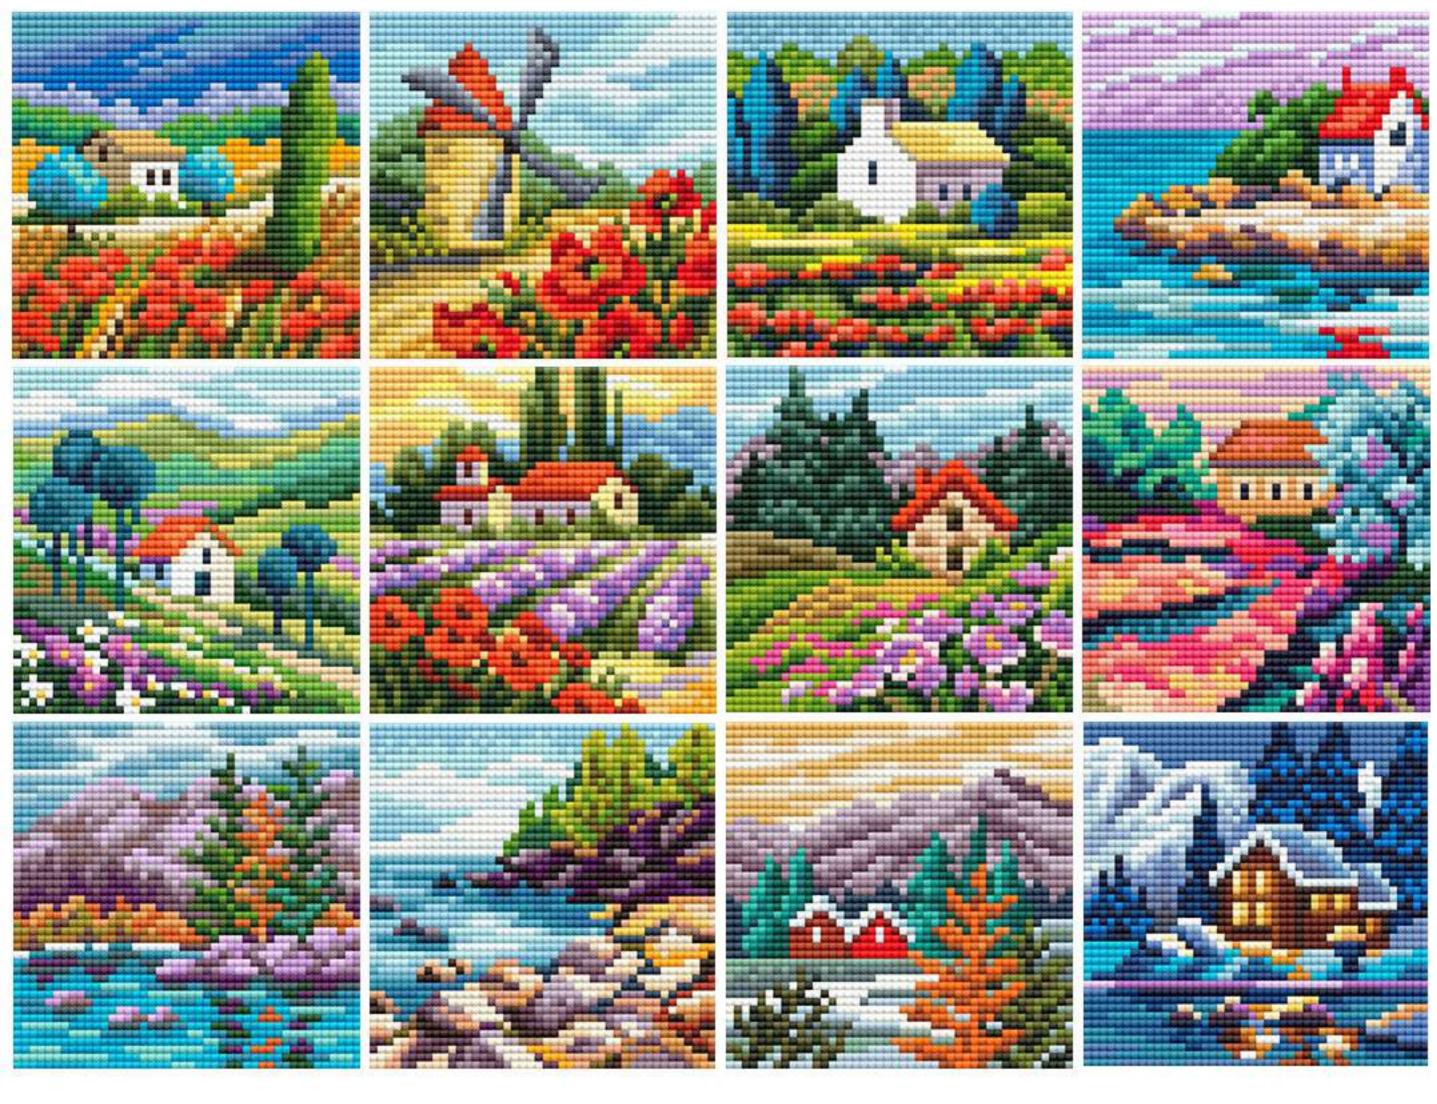

## Sketches of nature

Stunning sketches of beautiful nature in diamond painting miniatures by Collection D'Art!

This project can be assembled into a beautiful panel made of individual designs or you can make small postcards as a gift.

Spend cosy and creative evenings with friends and family, choose the story you like and start creating ...

Lakeshores, alluring with their beauty, bright colours of sunsets, blooming lavender fields, cottages drowning in flowers in the iridescent shimmer of the Collection D'Art Diamond Painting.

Beautiful plots and their high-quality development will bring delight from the process and admiration for the result!