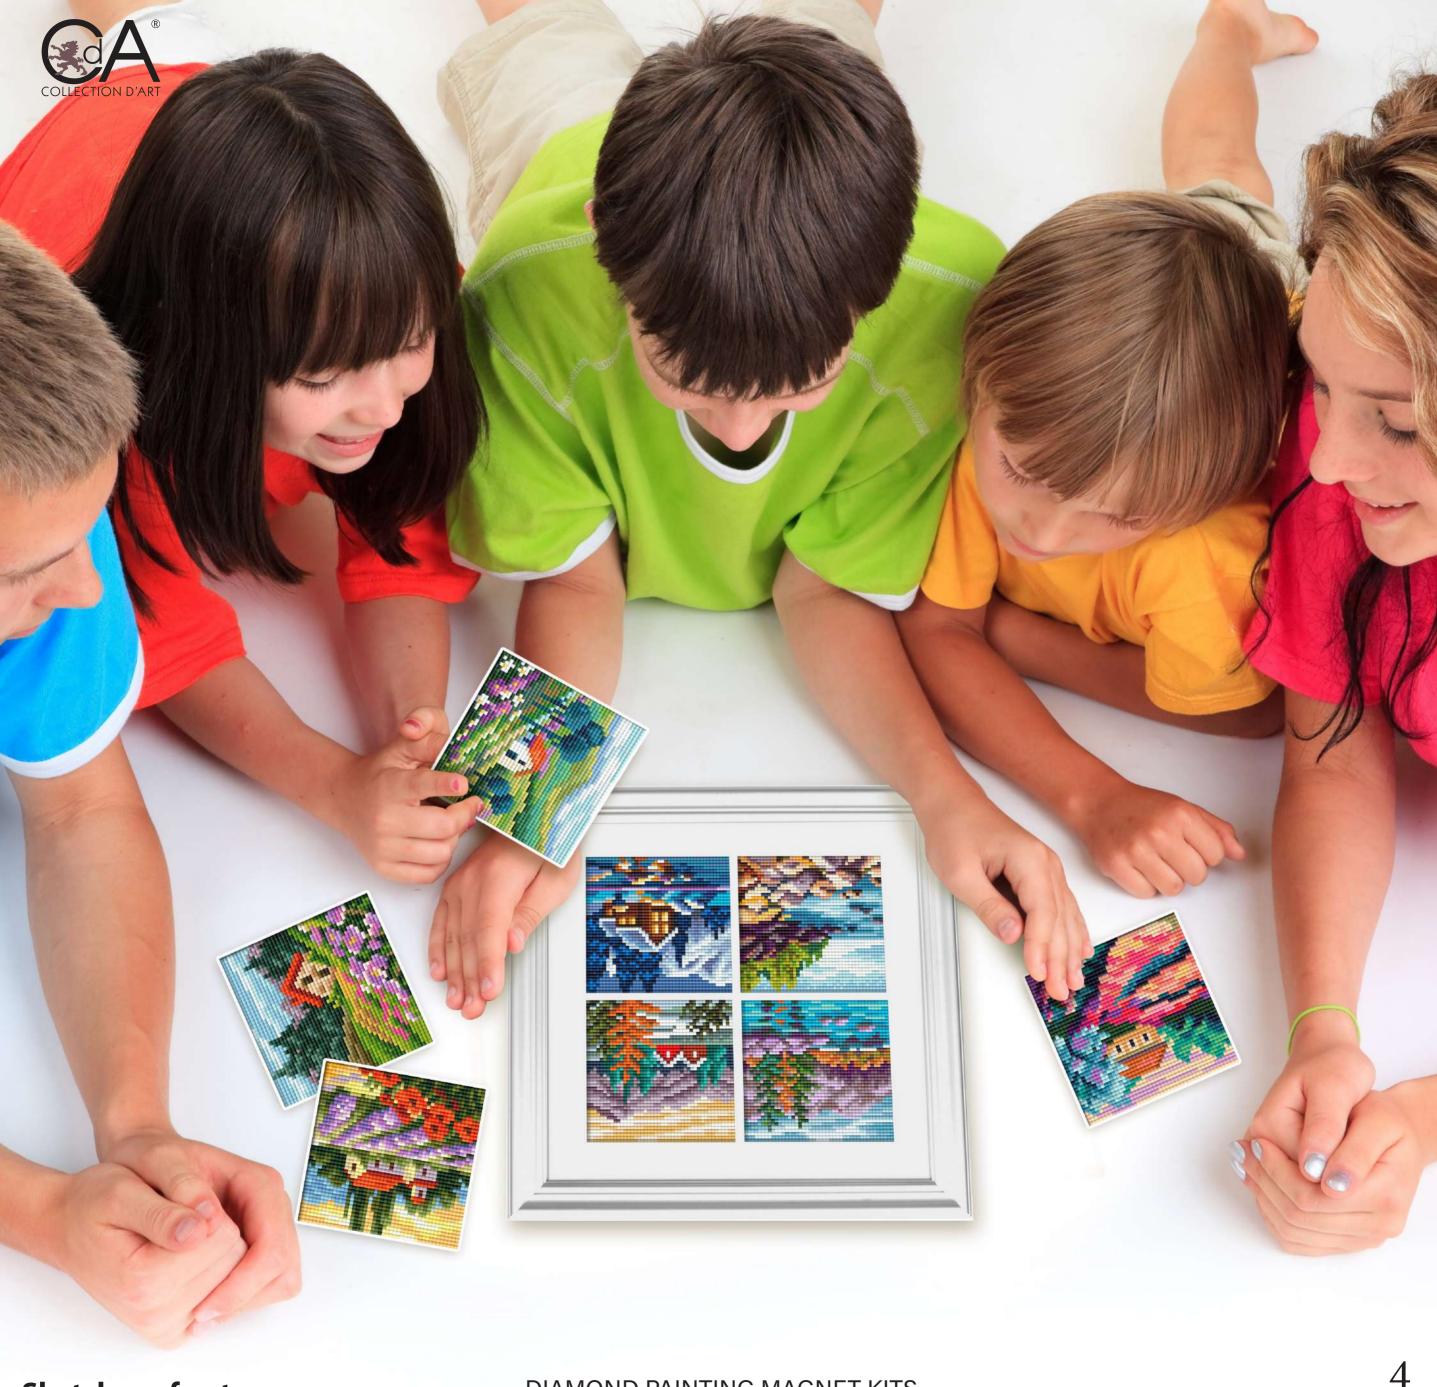

Spend cosy and creative evenings with friends and family, choose the story you like and start creating ...

Lakeshores, alluring with their beauty, bright colours of sunsets, blooming lavender fields, cottages drowning in flowers in the iridescent shimmer of the Collection D'Art Diamond Painting.

Get your company together and enjoy your time!

Collection D'Art Diamond Painting Kits Collection created in two sizes: 11 x 11 cm and 12 x 18cm on thick cardboard.

The design size -  $12 \times 17$  with a small margin along the contour, which allows them to be inserted into any photo frame, measuring  $13 \times 18$  cm.