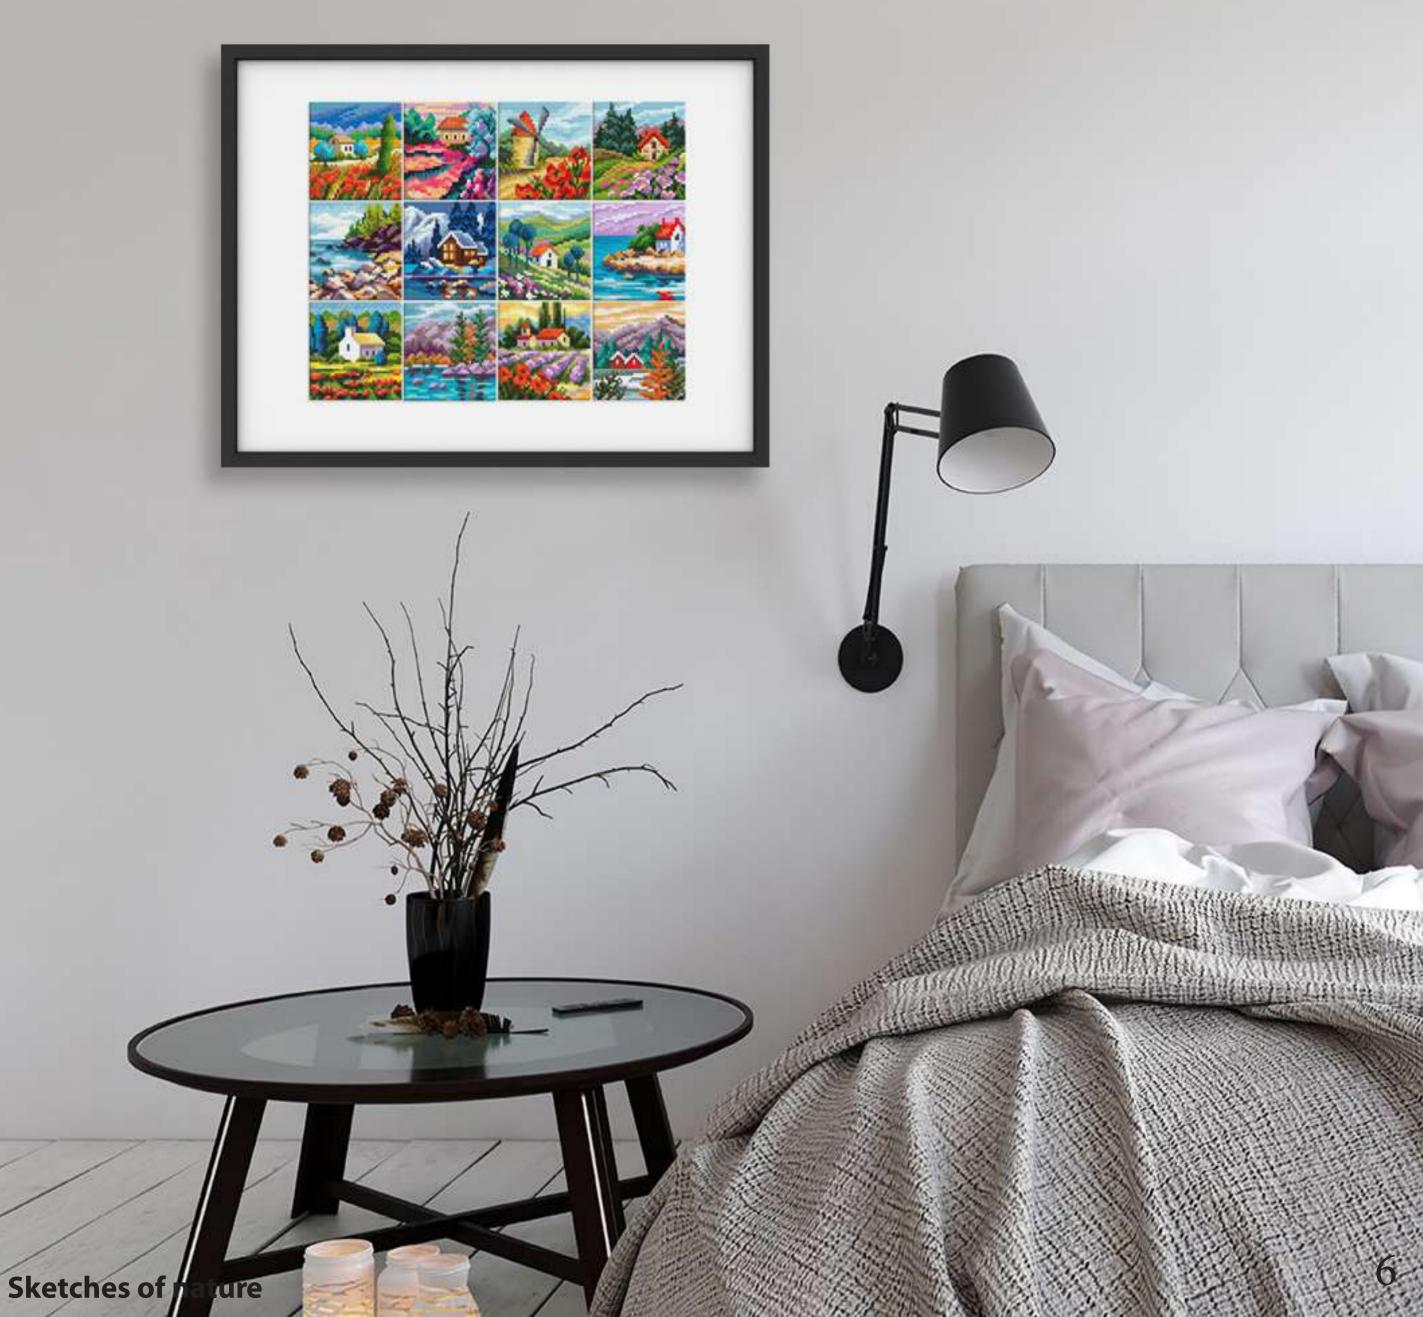

## Sketches of nature

Stunning sketches of beautiful nature in diamond painting miniatures by Collection D'Art!

This project can be assembled into a beautiful panel made of individual designs or you can make small postcards as a gift.

Spend cosy and creative evenings with friends and family, choose the story you like and start creating ...

Lakeshores, alluring with their beauty, bright colours of sunsets, blooming lavender fields, cottages drowning in flowers in the iridescent shimmer of the Collection D'Art Diamond Painting.

Get your company together and enjoy your time!

Collection D'Art Diamond Painting Kits Collection created in two sizes: 11 x 11 cm and 12 x 18cm on thick cardboard.

The design size -  $12 \times 17$  with a small margin along the contour, which allows them to be inserted into any photo frame, measuring  $13 \times 18$  cm.