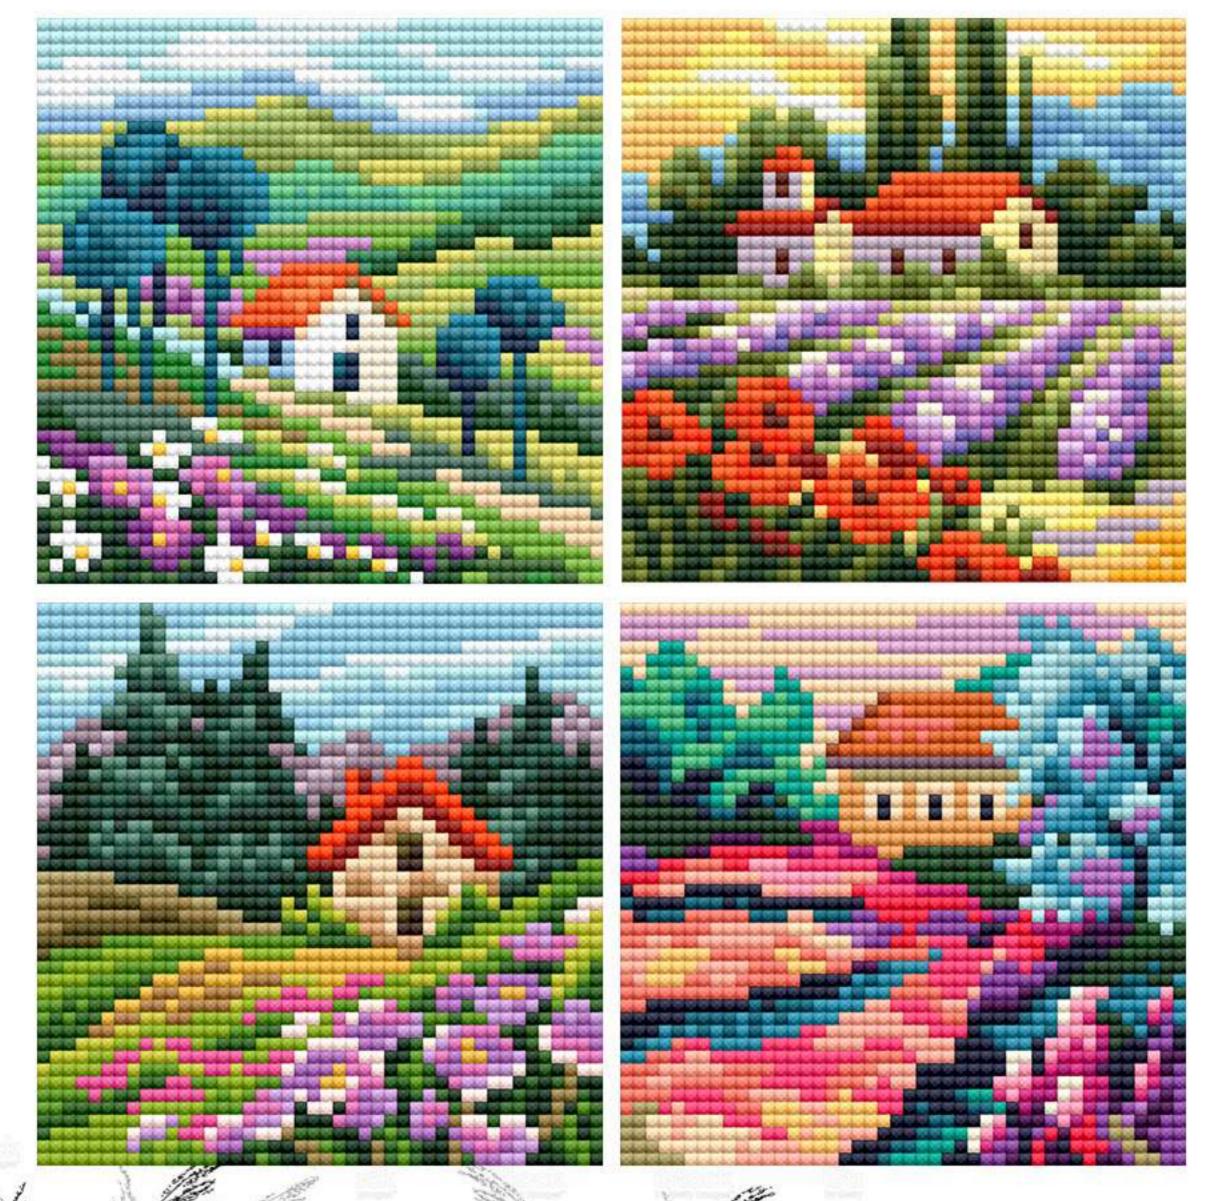

## Sketches of nature

Stunning sketches of beautiful nature in diamond painting miniatures by Collection D'Art!

This project can be assembled into a beautiful panel made of individual designs or you can make small postcards as a gift.

Spend cosy and creative evenings with friends and family, choose the story you like and start creating ...

Lakeshores, alluring with their beauty, bright colours of sunsets, blooming lavender fields, cottages drowning in flowers in the iridescent shimmer of the Collection D'Art Diamond Painting.

Beautiful plots and their high-quality development will bring delight from the process and admiration for the result!