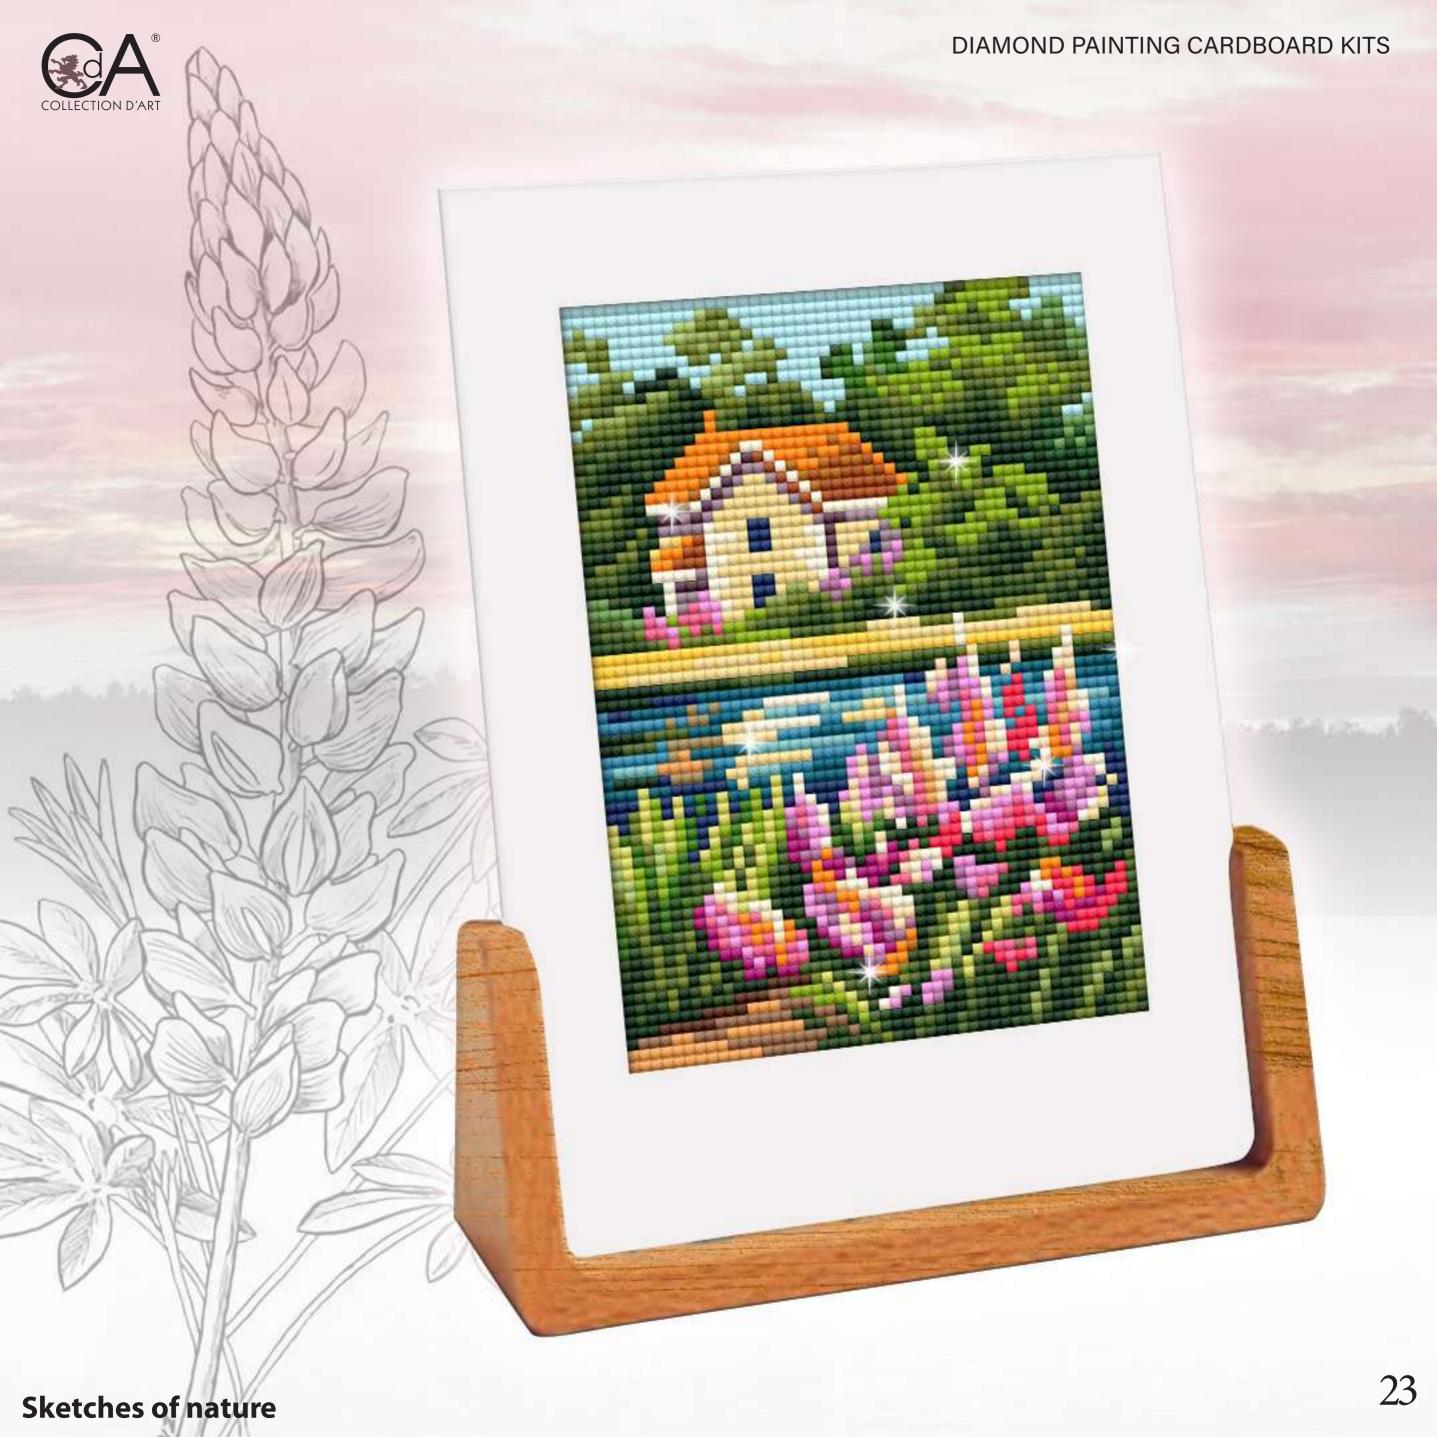

## Sketches of nature

Stunning sketches of beautiful nature in diamond painting miniatures by Collection D'Art!

This project can be assembled into a beautiful panel made of individual designs or you can make small postcards as a gift.

Spend cosy and creative evenings with friends and family, choose the story you like and start creating ...

Lakeshores, alluring with their beauty, bright colours of sunsets, blooming lavender fields, cottages drowning in flowers in the iridescent shimmer of the Collection D'Art Diamond Painting.

Get your company together and enjoy your time!

Collection D'Art Diamond Painting Kits Collection created in two sizes: 11 x 11 cm and 12 x 18cm on thick cardboard.

The design size -  $12 \times 17$  with a small margin along the contour, which allows them to be inserted into any photo frame, measuring  $13 \times 18$  cm.