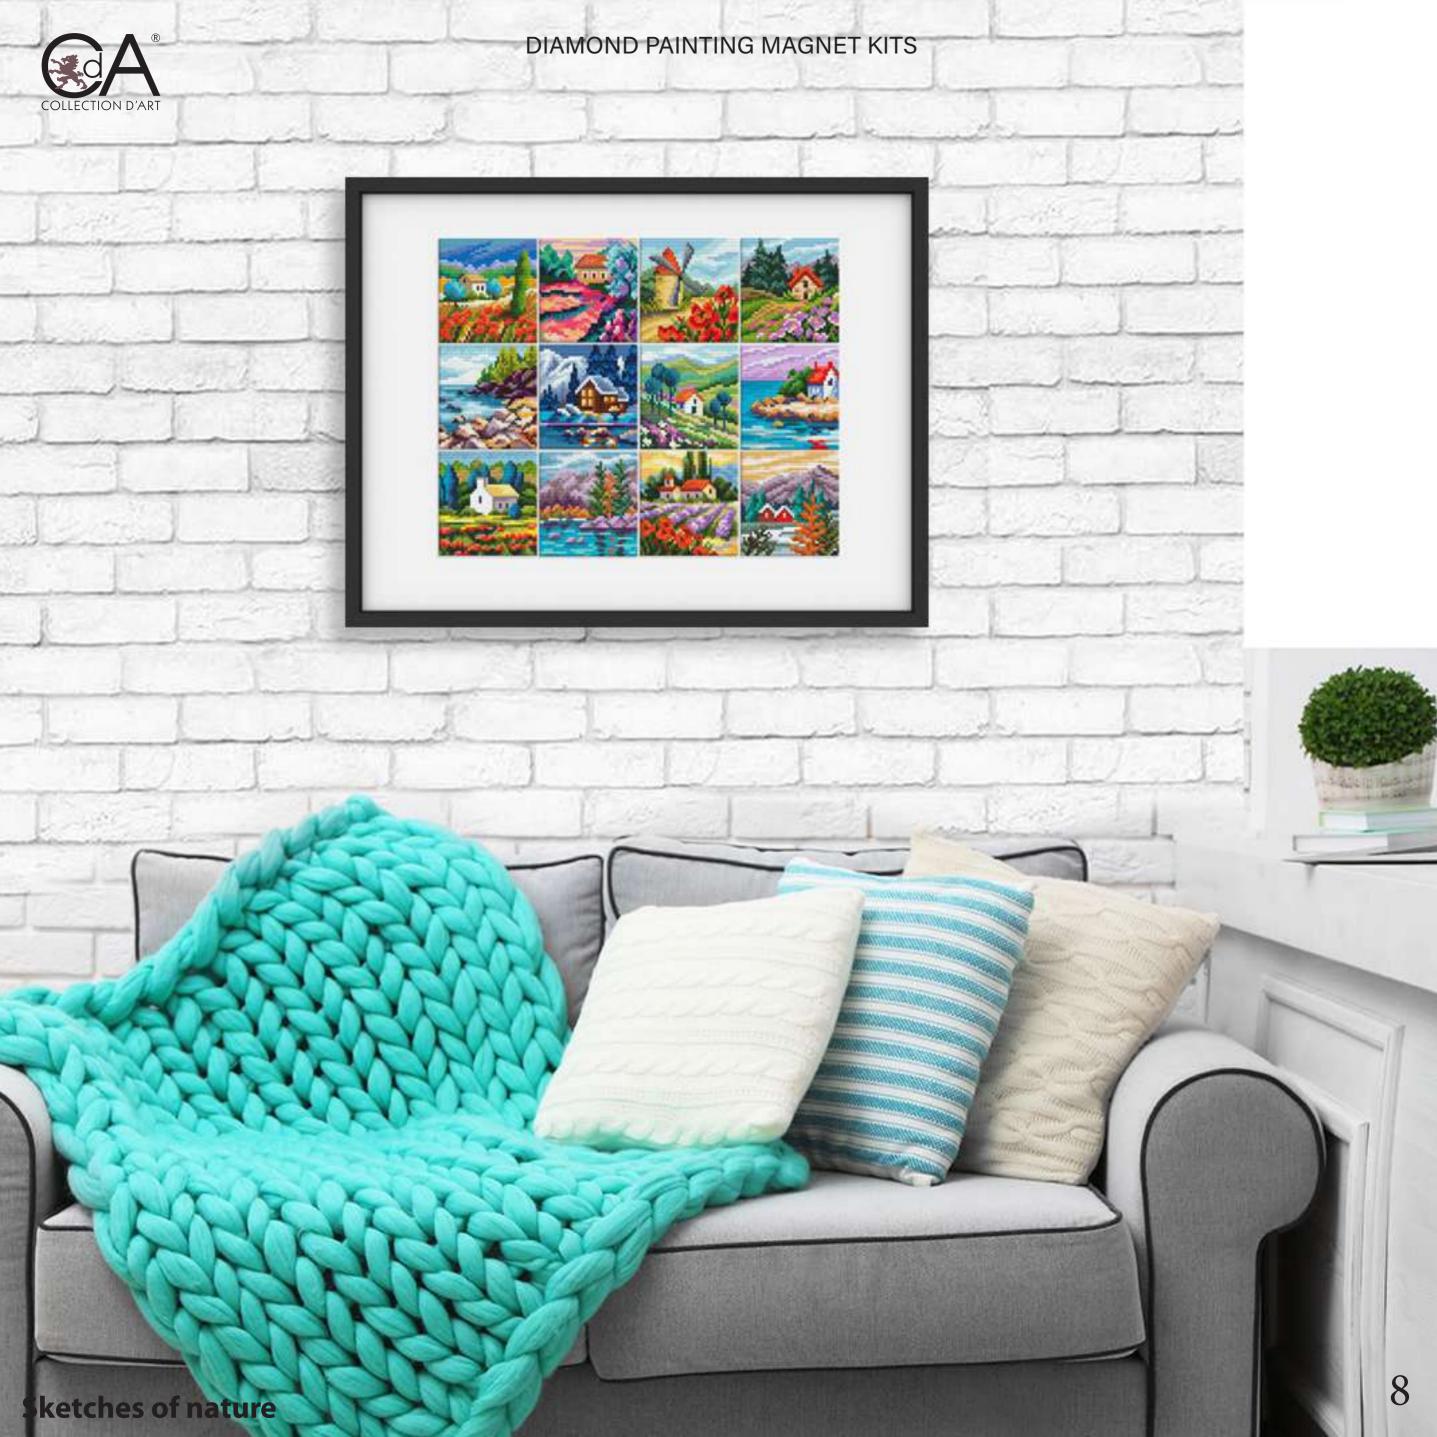

## Sketches of nature

Stunning sketches of beautiful nature in diamond painting miniatures by Collection D'Art!

This project can be assembled into a beautiful panel made of individual designs or you can make small postcards as a gift.

Spend cosy and creative evenings with friends and family, choose the story you like and start creating ...

Lakeshores, alluring with their beauty, bright colours of sunsets, blooming lavender fields, cottages drowning in flowers in the iridescent shimmer of the Collection D'Art Diamond Painting.

Get your company together and enjoy your time!

Collection D'Art Diamond Painting Kits Collection created in two sizes: 11 x 11 cm and 12 x 18cm on thick cardboard.

The design size -  $12 \times 17$  with a small margin along the contour, which allows them to be inserted into any photo frame, measuring  $13 \times 18$  cm.