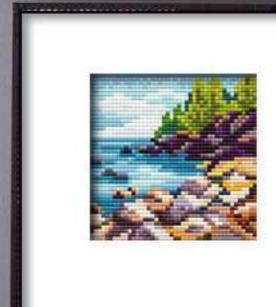

## Sketches of nature

Stunning sketches of beautiful nature in diamond painting miniatures by Collection D'Art!

This project can be assembled into a beautiful panel made of individual designs or you can make small postcards as a gift.

Spend cosy and creative evenings with friends and family, choose the story you like and start creating ...

Lakeshores, alluring with their beauty, bright colours of sunsets, blooming lavender fields, cottages drowning in flowers in the iridescent shimmer of the Collection D'Art Diamond Painting.

Get your company together and enjoy your time!

Collection D'Art Diamond Painting Kits Collection created in two sizes: 11 x 11 cm and 12 x 18cm on thick cardboard.

The design size -  $12 \times 17$  with a small margin along the contour, which allows them to be inserted into any photo frame, measuring  $13 \times 18$  cm.

Beautiful plots and their high-quality development will bring delight from the process and admiration for the result!