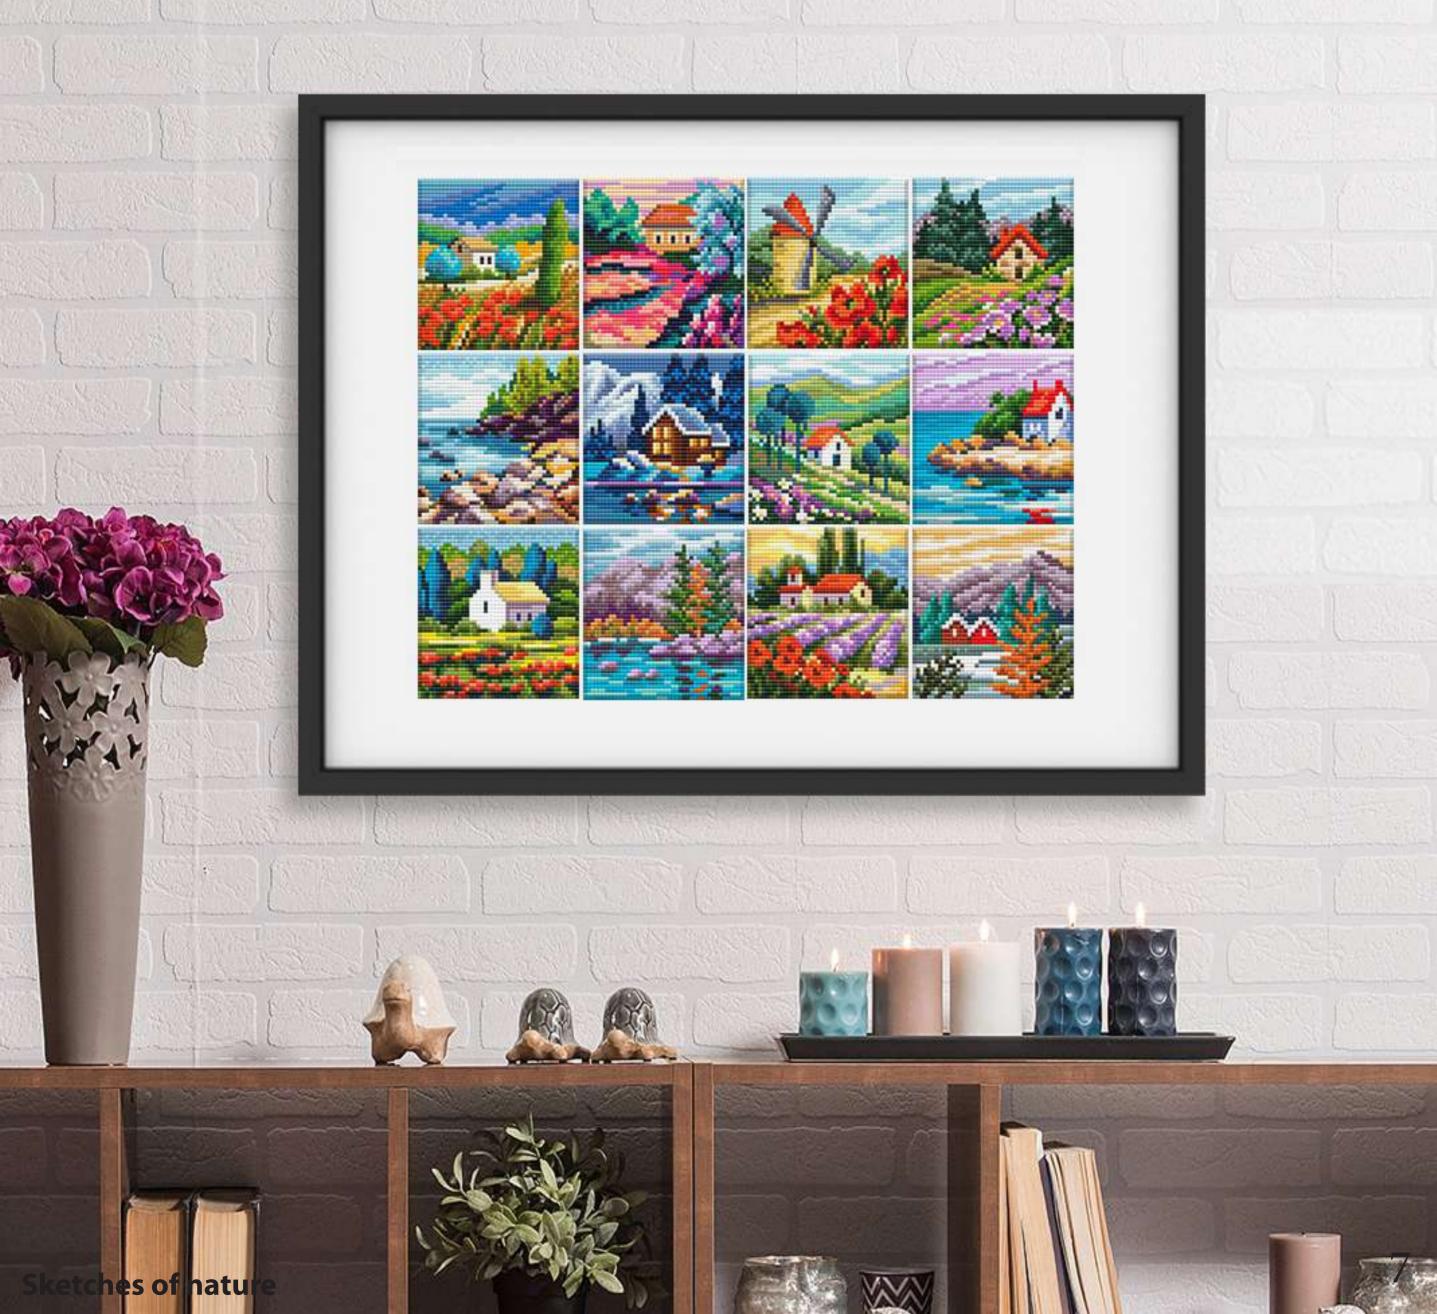

## Sketches of nature

Stunning sketches of beautiful nature in diamond painting miniatures by Collection D'Art!

This project can be assembled into a beautiful panel made of individual designs or you can make small postcards as a gift.

Spend cosy and creative evenings with friends and family, choose the story you like and start creating ...

Lakeshores, alluring with their beauty, bright colours of sunsets, blooming lavender fields, cottages drowning in flowers in the iridescent shimmer of the Collection D'Art Diamond Painting.

Get your company together and enjoy your time!

Collection D'Art Diamond Painting Kits Collection created in two sizes: 11 x 11 cm and 12 x 18cm on thick cardboard.

The design size -  $12 \times 17$  with a small margin along the contour, which allows them to be inserted into any photo frame, measuring  $13 \times 18$  cm.