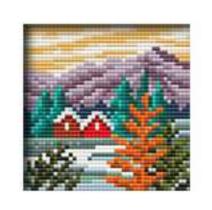

## Sketches of nature

Stunning sketches of beautiful nature in diamond painting miniatures by Collection D'Art!

This project can be assembled into a beautiful panel made of individual designs or you can make small postcards as a gift.

Spend cosy and creative evenings with friends and family, choose the story you like and start creating ...

Lakeshores, alluring with their beauty, bright colours of sunsets, blooming lavender fields, cottages drowning in flowers in the iridescent shimmer of the Collection D'Art Diamond Painting.

Get your company together and enjoy your time!

Collection D'Art Diamond Painting Kits Collection created in two sizes: 11 x 11 cm and 12 x 18cm on thick cardboard.

The design size -  $12 \times 17$  with a small margin along the contour, which allows them to be inserted into any photo frame, measuring  $13 \times 18$  cm.

Beautiful plots and their high-quality development will bring delight from the process and admiration for the result!