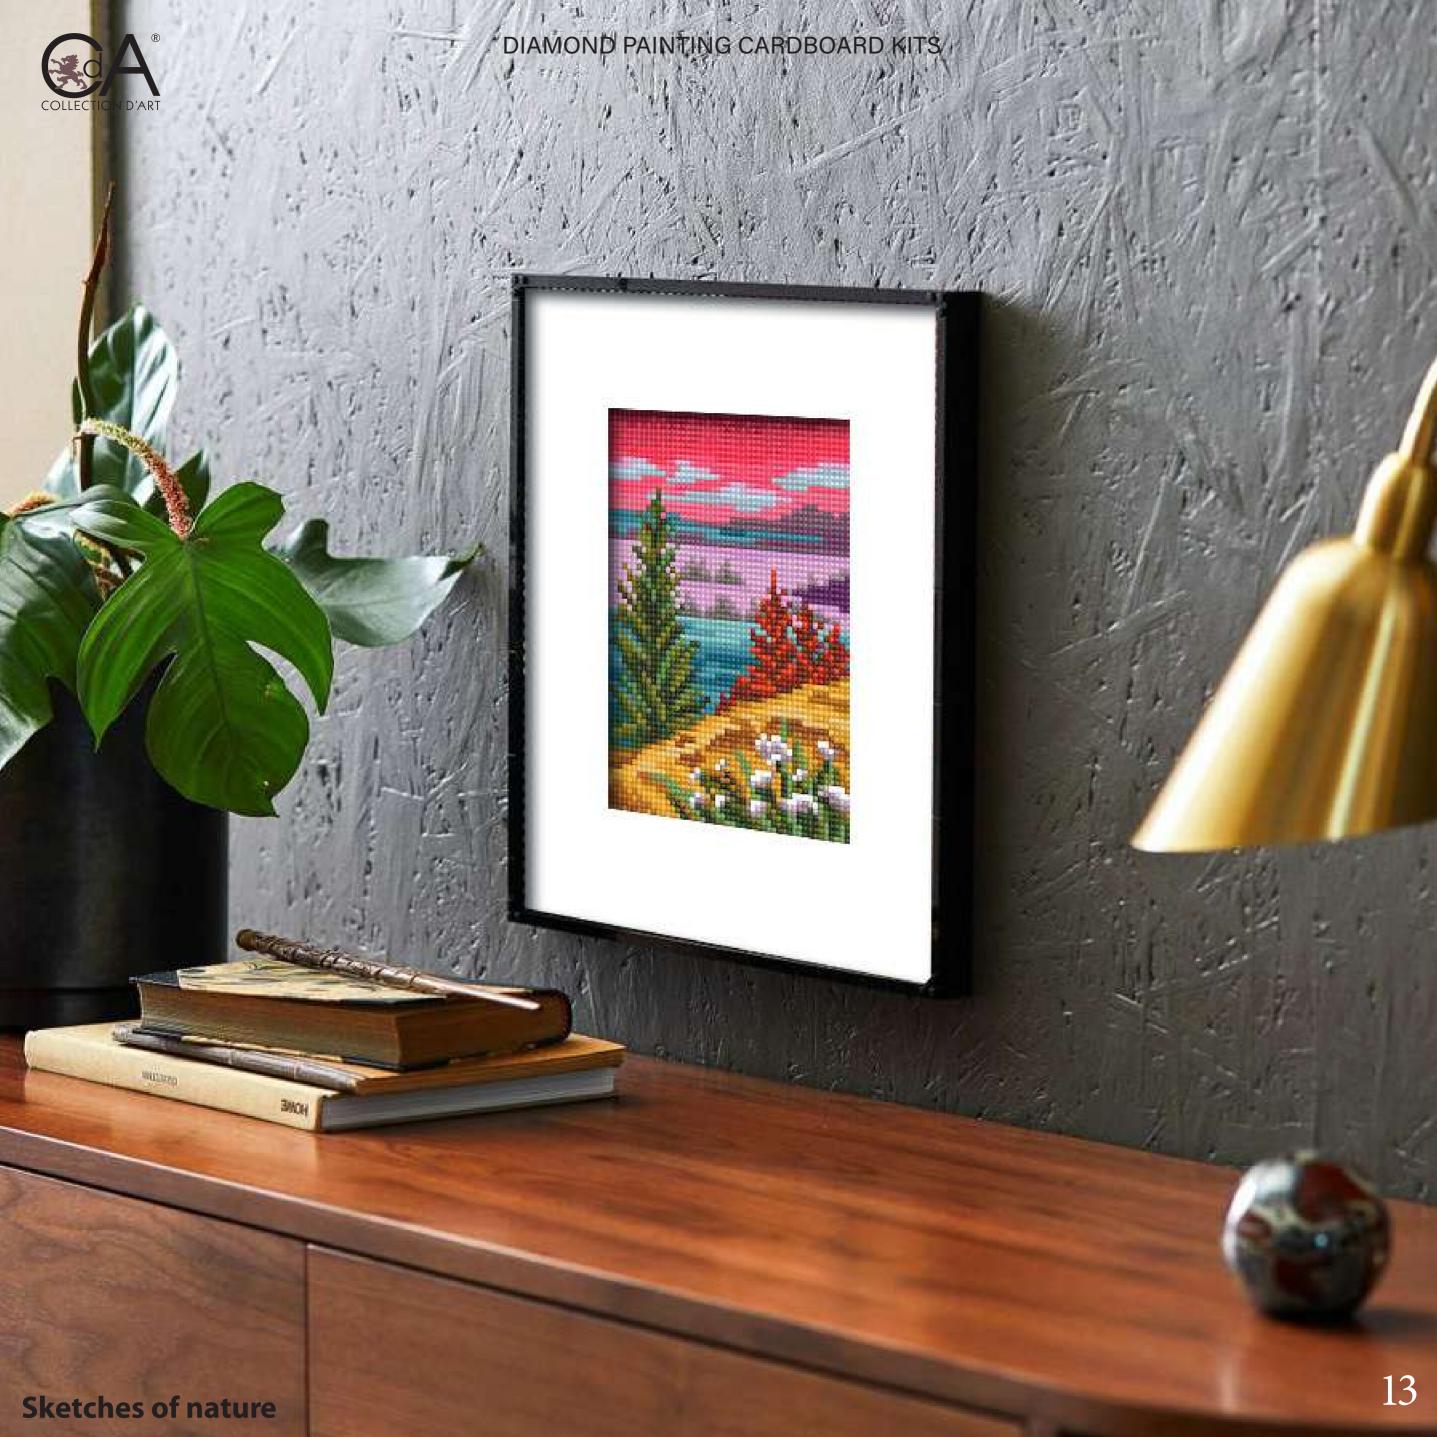

## Sketches of nature

Stunning sketches of beautiful nature in diamond painting miniatures by Collection D'Art!

This project can be assembled into a beautiful panel made of individual designs or you can make small postcards as a gift.

Get your company together and enjoy your time!

Collection D'Art Diamond Painting Kits Collection created in two sizes: 11 x 11 cm and 12 x 18cm on thick cardboard.

The design size -  $12 \times 17$  with a small margin along the contour, which allows them to be inserted into any photo frame, measuring  $13 \times 18$  cm.

Beautiful plots and their high-quality development will bring delight from the process and admiration for the result!