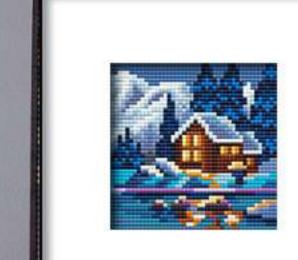

## Sketches of nature

Stunning sketches of beautiful nature in diamond painting miniatures by Collection D'Art!

This project can be assembled into a beautiful panel made of individual designs or you can make small postcards as a gift.

Spend cosy and creative evenings with friends and family, choose the story you like and start creating ...

Lakeshores, alluring with their beauty, bright colours of sunsets, blooming lavender fields, cottages drowning in flowers in the iridescent shimmer of the Collection D'Art Diamond Painting.

Get your company together and enjoy your time!

Collection D'Art Diamond Painting Kits Collection created in two sizes: 11 x 11 cm and 12 x 18cm on thick cardboard.

The design size -  $12 \times 17$  with a small margin along the contour, which allows them to be inserted into any photo frame, measuring  $13 \times 18$  cm.

Beautiful plots and their high-quality development will bring delight from the process and admiration for the result!