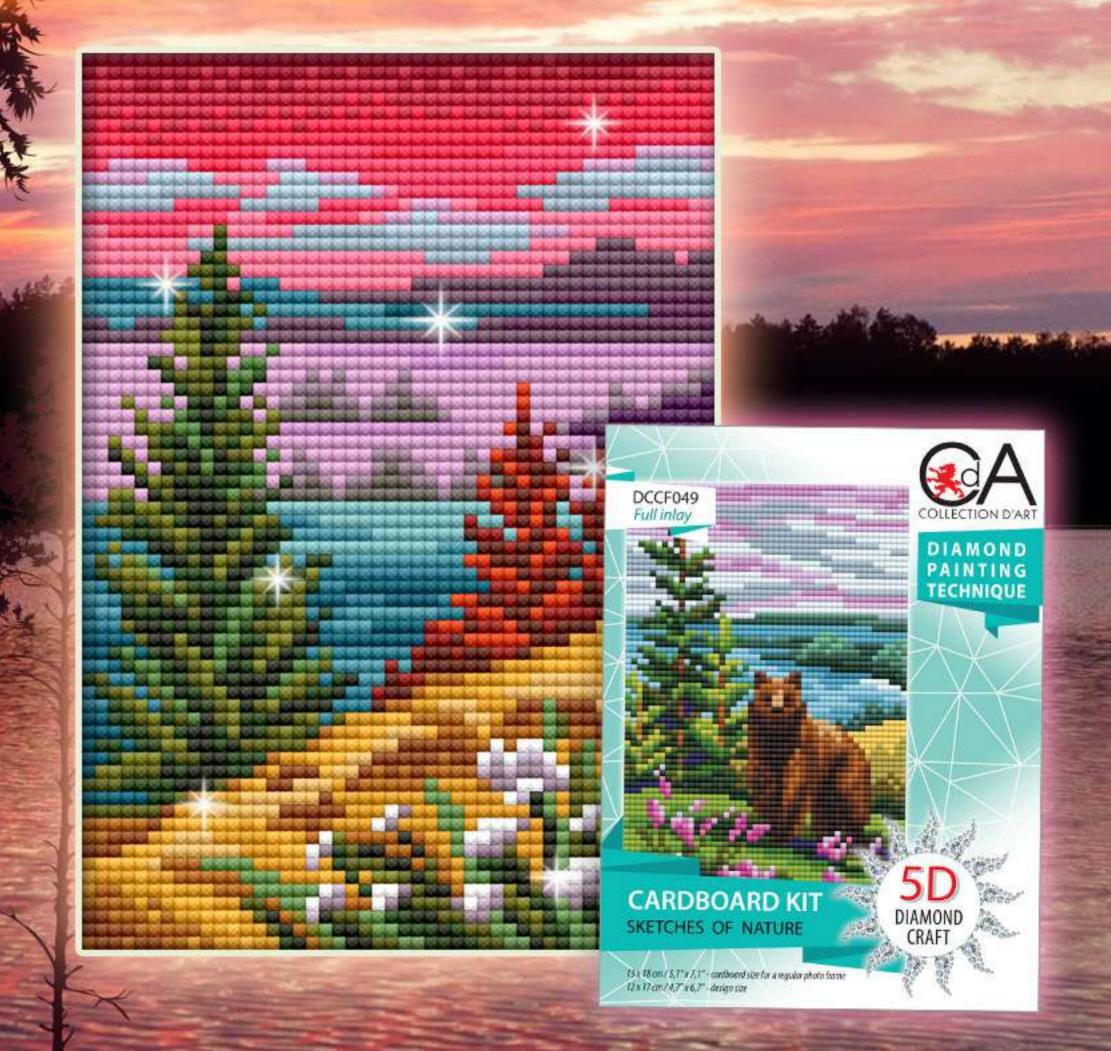

## Sketches of nature

Stunning sketches of beautiful nature in diamond painting miniatures by Collection D'Art!

This project can be assembled into a beautiful panel made of individual designs or you can make small postcards as a gift.

Get your company together and enjoy your time!

Collection D'Art Diamond Painting Kits Collection created in two sizes: 11 x 11 cm and 12 x 18cm on thick cardboard.

The design size -  $12 \times 17$  with a small margin along the contour, which allows them to be inserted into any photo frame, measuring  $13 \times 18$  cm.