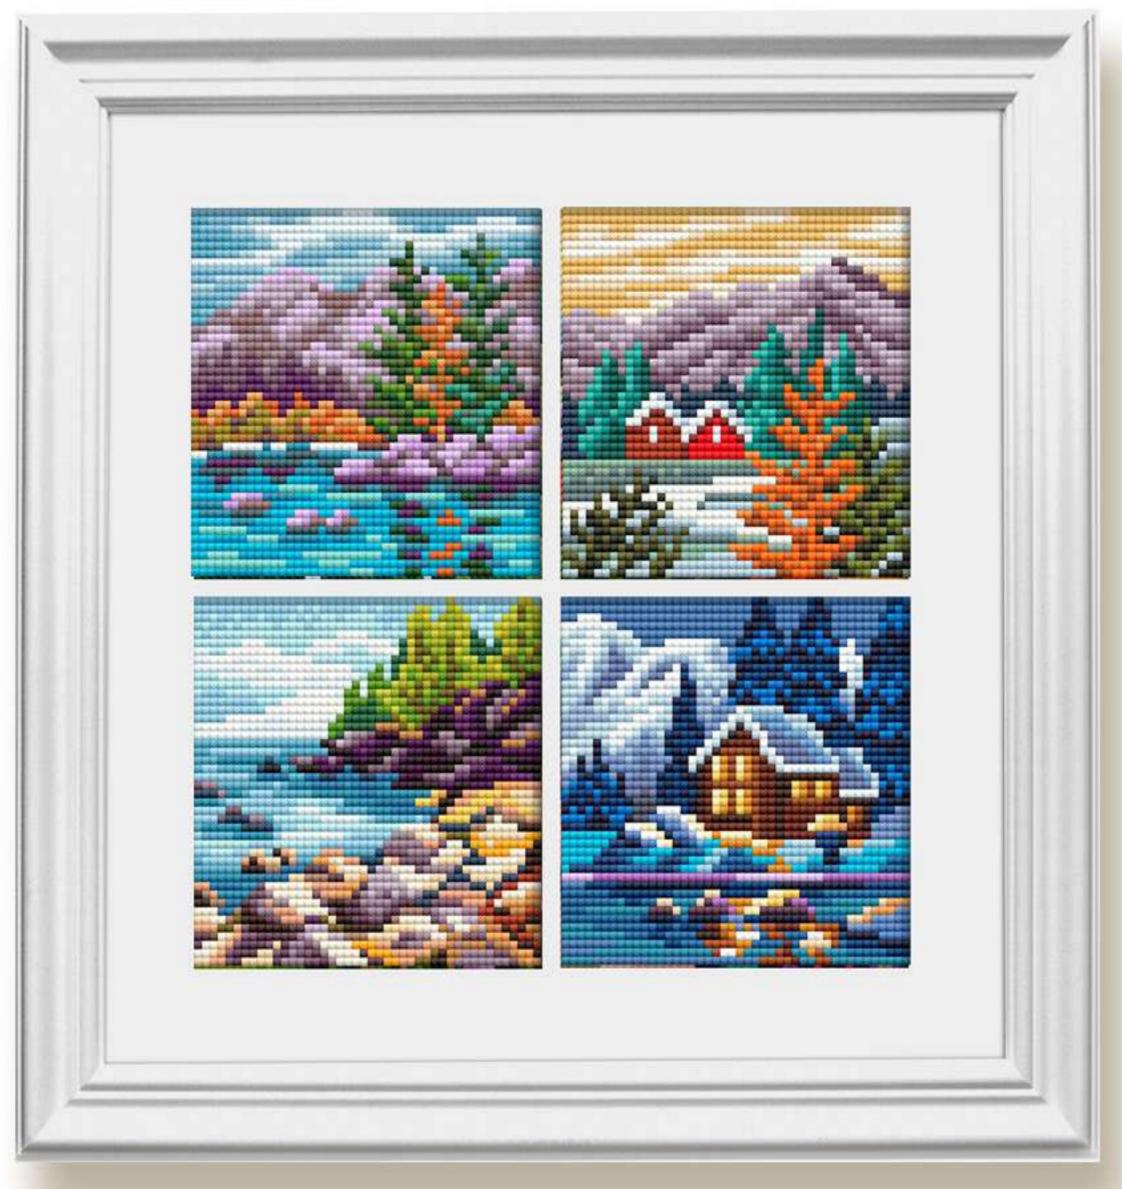

## Sketches of nature

Stunning sketches of beautiful nature in diamond painting miniatures by Collection D'Art!

This project can be assembled into a beautiful panel made of individual designs or you can make small postcards as a gift.

Spend cosy and creative evenings with friends and family, choose the story you like and start creating ...

Lakeshores, alluring with their beauty, bright colours of sunsets, blooming lavender fields, cottages drowning in flowers in the iridescent shimmer of the Collection D'Art Diamond Painting.

Get your company together and enjoy your time!

Collection D'Art Diamond Painting Kits Collection created in two sizes: 11 x 11 cm and 12 x 18cm on thick cardboard.

The design size -  $12 \times 17$  with a small margin along the contour, which allows them to be inserted into any photo frame, measuring  $13 \times 18$  cm.