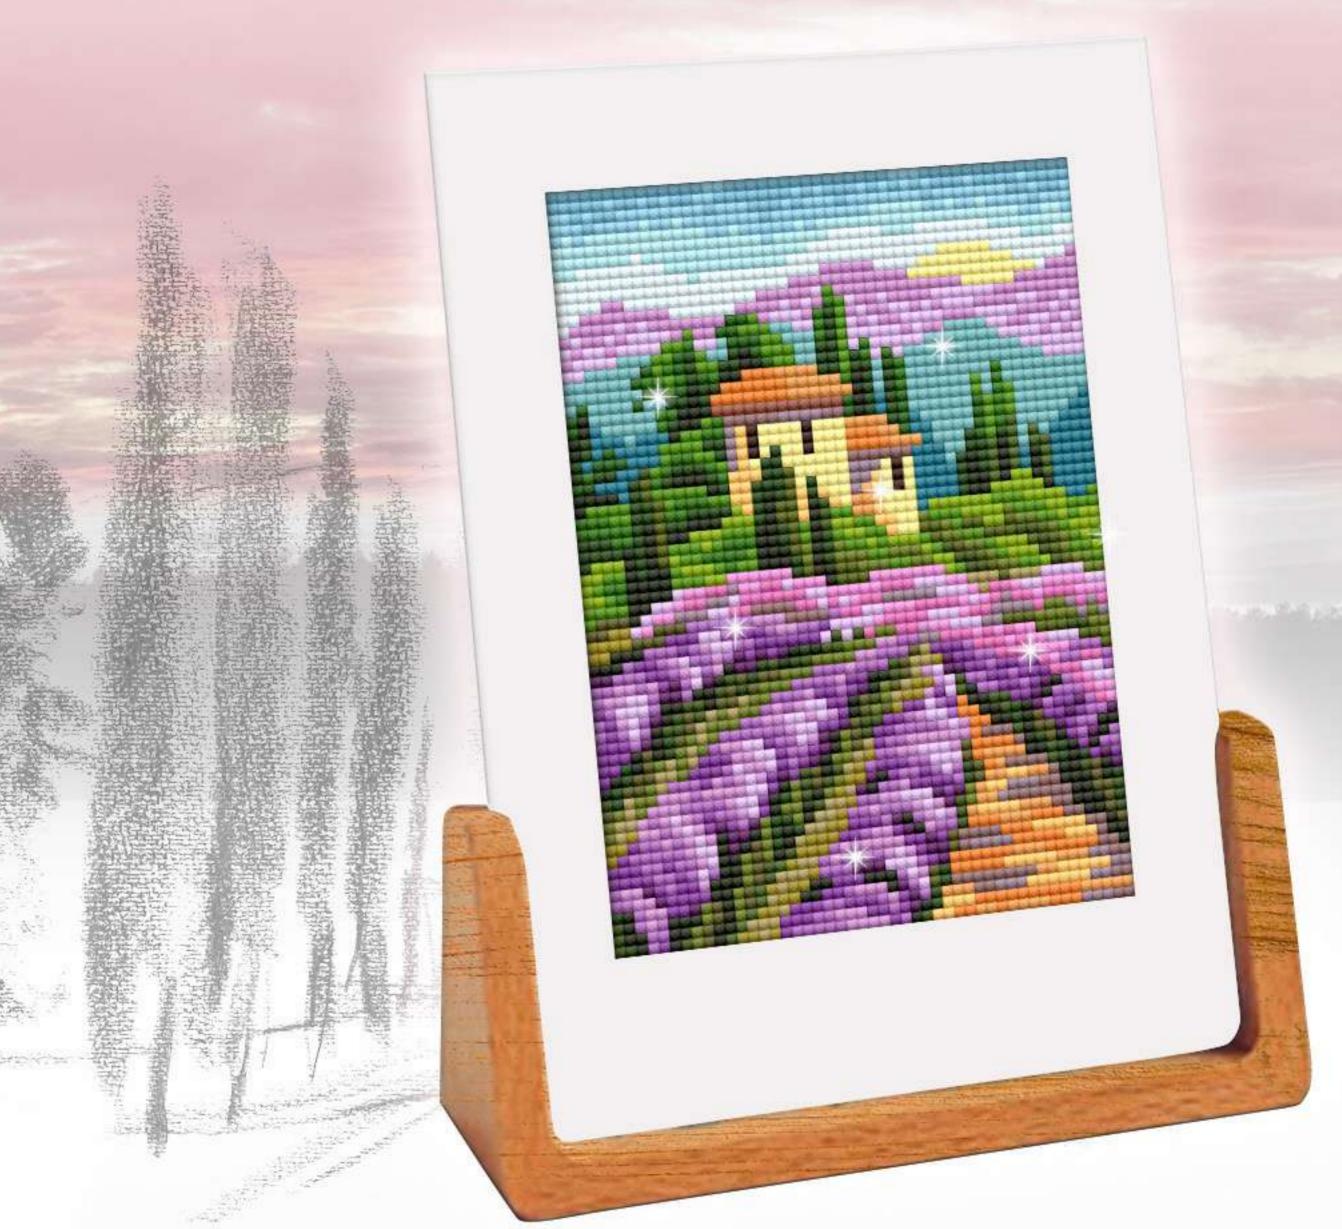

## Sketches of nature

Stunning sketches of beautiful nature in diamond painting miniatures by Collection D'Art!

This project can be assembled into a beautiful panel made of individual designs or you can make small postcards as a gift.

Spend cosy and creative evenings with friends and family, choose the story you like and start creating ...

Lakeshores, alluring with their beauty, bright colours of sunsets, blooming lavender fields, cottages drowning in flowers in the iridescent shimmer of the Collection D'Art Diamond Painting.

Get your company together and enjoy your time!

Collection D'Art Diamond Painting Kits Collection created in two sizes: 11 x 11 cm and 12 x 18cm on thick cardboard.

The design size -  $12 \times 17$  with a small margin along the contour, which allows them to be inserted into any photo frame, measuring  $13 \times 18$  cm.