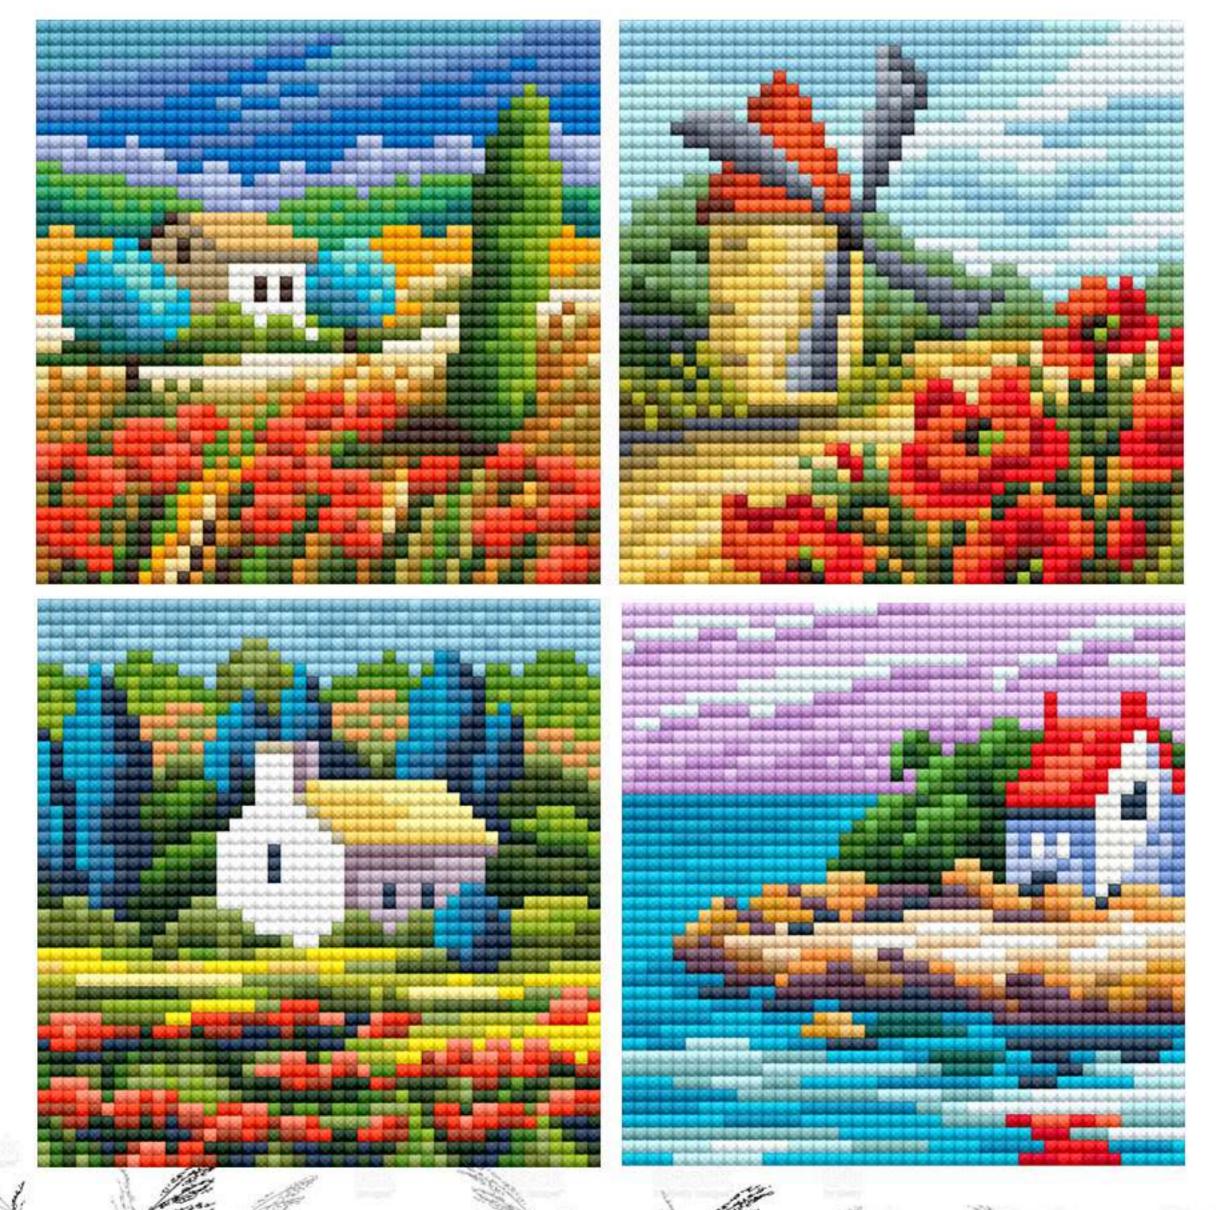

## Sketches of nature

Stunning sketches of beautiful nature in diamond painting miniatures by Collection D'Art!

This project can be assembled into a beautiful panel made of individual designs or you can make small postcards as a gift.

Spend cosy and creative evenings with friends and family, choose the story you like and start creating ...

Lakeshores, alluring with their beauty, bright colours of sunsets, blooming lavender fields, cottages drowning in flowers in the iridescent shimmer of the Collection D'Art Diamond Painting.

Beautiful plots and their high-quality development will bring delight from the process and admiration for the result!