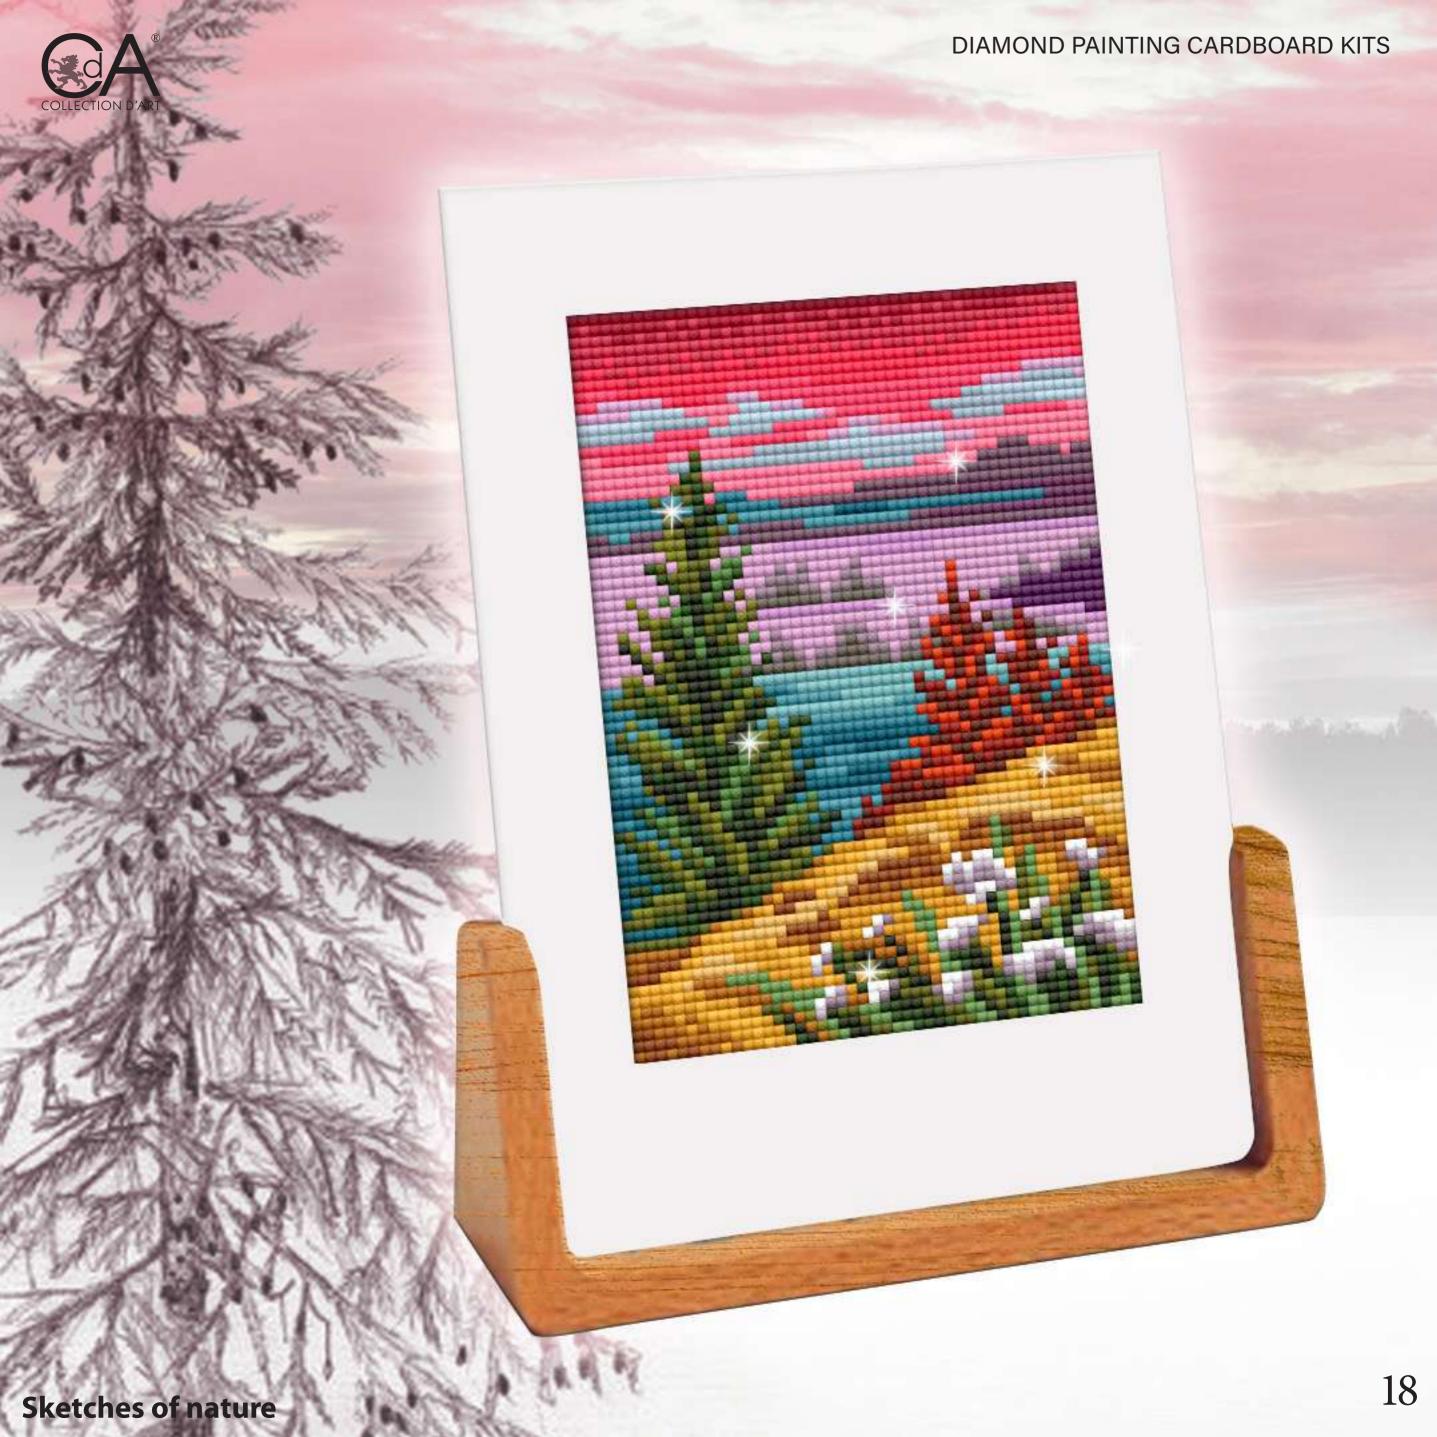

## Sketches of nature

Stunning sketches of beautiful nature in diamond painting miniatures by Collection D'Art!

This project can be assembled into a beautiful panel made of individual designs or you can make small postcards as a gift.

Spend cosy and creative evenings with friends and family, choose the story you like and start creating ...

Lakeshores, alluring with their beauty, bright colours of sunsets, blooming lavender fields, cottages drowning in flowers in the iridescent shimmer of the Collection D'Art Diamond Painting.

Get your company together and enjoy your time!

Collection D'Art Diamond Painting Kits Collection created in two sizes: 11 x 11 cm and 12 x 18cm on thick cardboard.

The design size -  $12 \times 17$  with a small margin along the contour, which allows them to be inserted into any photo frame, measuring  $13 \times 18$  cm.