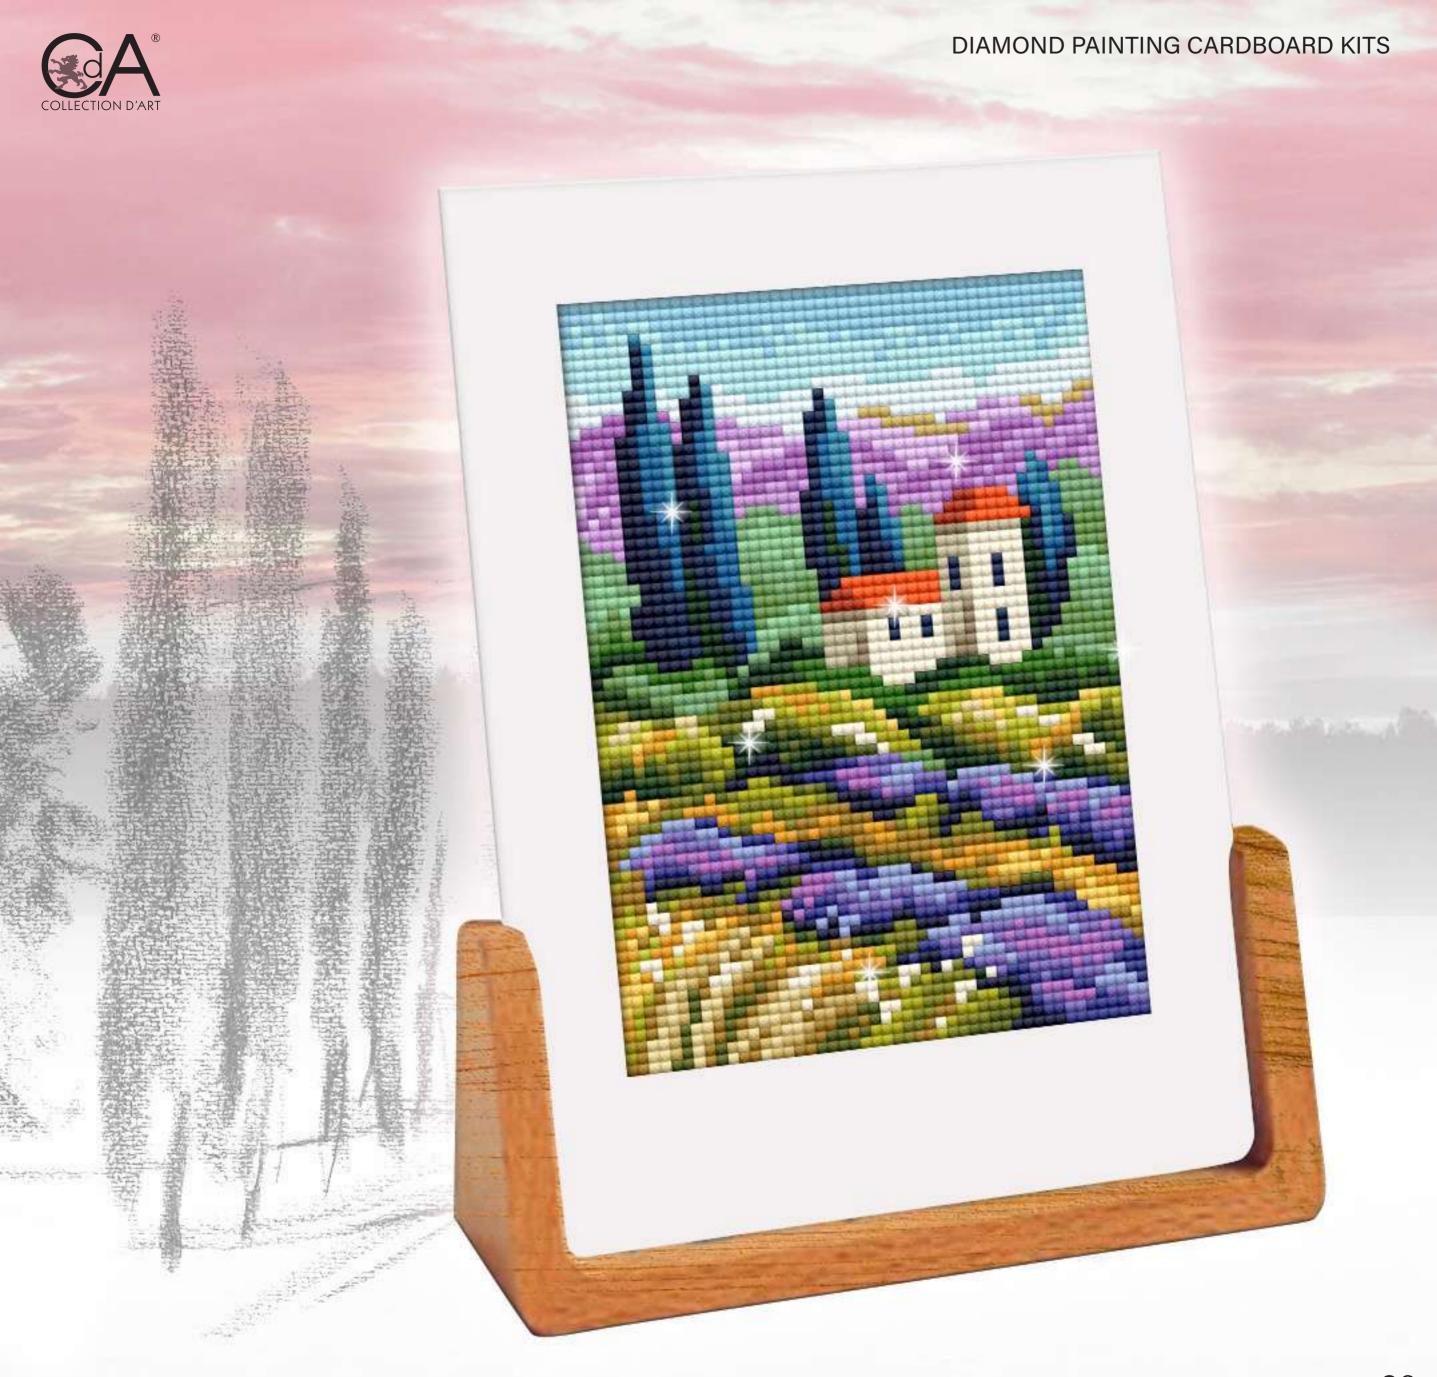

## Sketches of nature

Stunning sketches of beautiful nature in diamond painting miniatures by Collection D'Art!

This project can be assembled into a beautiful panel made of individual designs or you can make small postcards as a gift.

Spend cosy and creative evenings with friends and family, choose the story you like and start creating ...

Lakeshores, alluring with their beauty, bright colours of sunsets, blooming lavender fields, cottages drowning in flowers in the iridescent shimmer of the Collection D'Art Diamond Painting.

Get your company together and enjoy your time!

Collection D'Art Diamond Painting Kits Collection created in two sizes: 11 x 11 cm and 12 x 18cm on thick cardboard.

The design size -  $12 \times 17$  with a small margin along the contour, which allows them to be inserted into any photo frame, measuring  $13 \times 18$  cm.