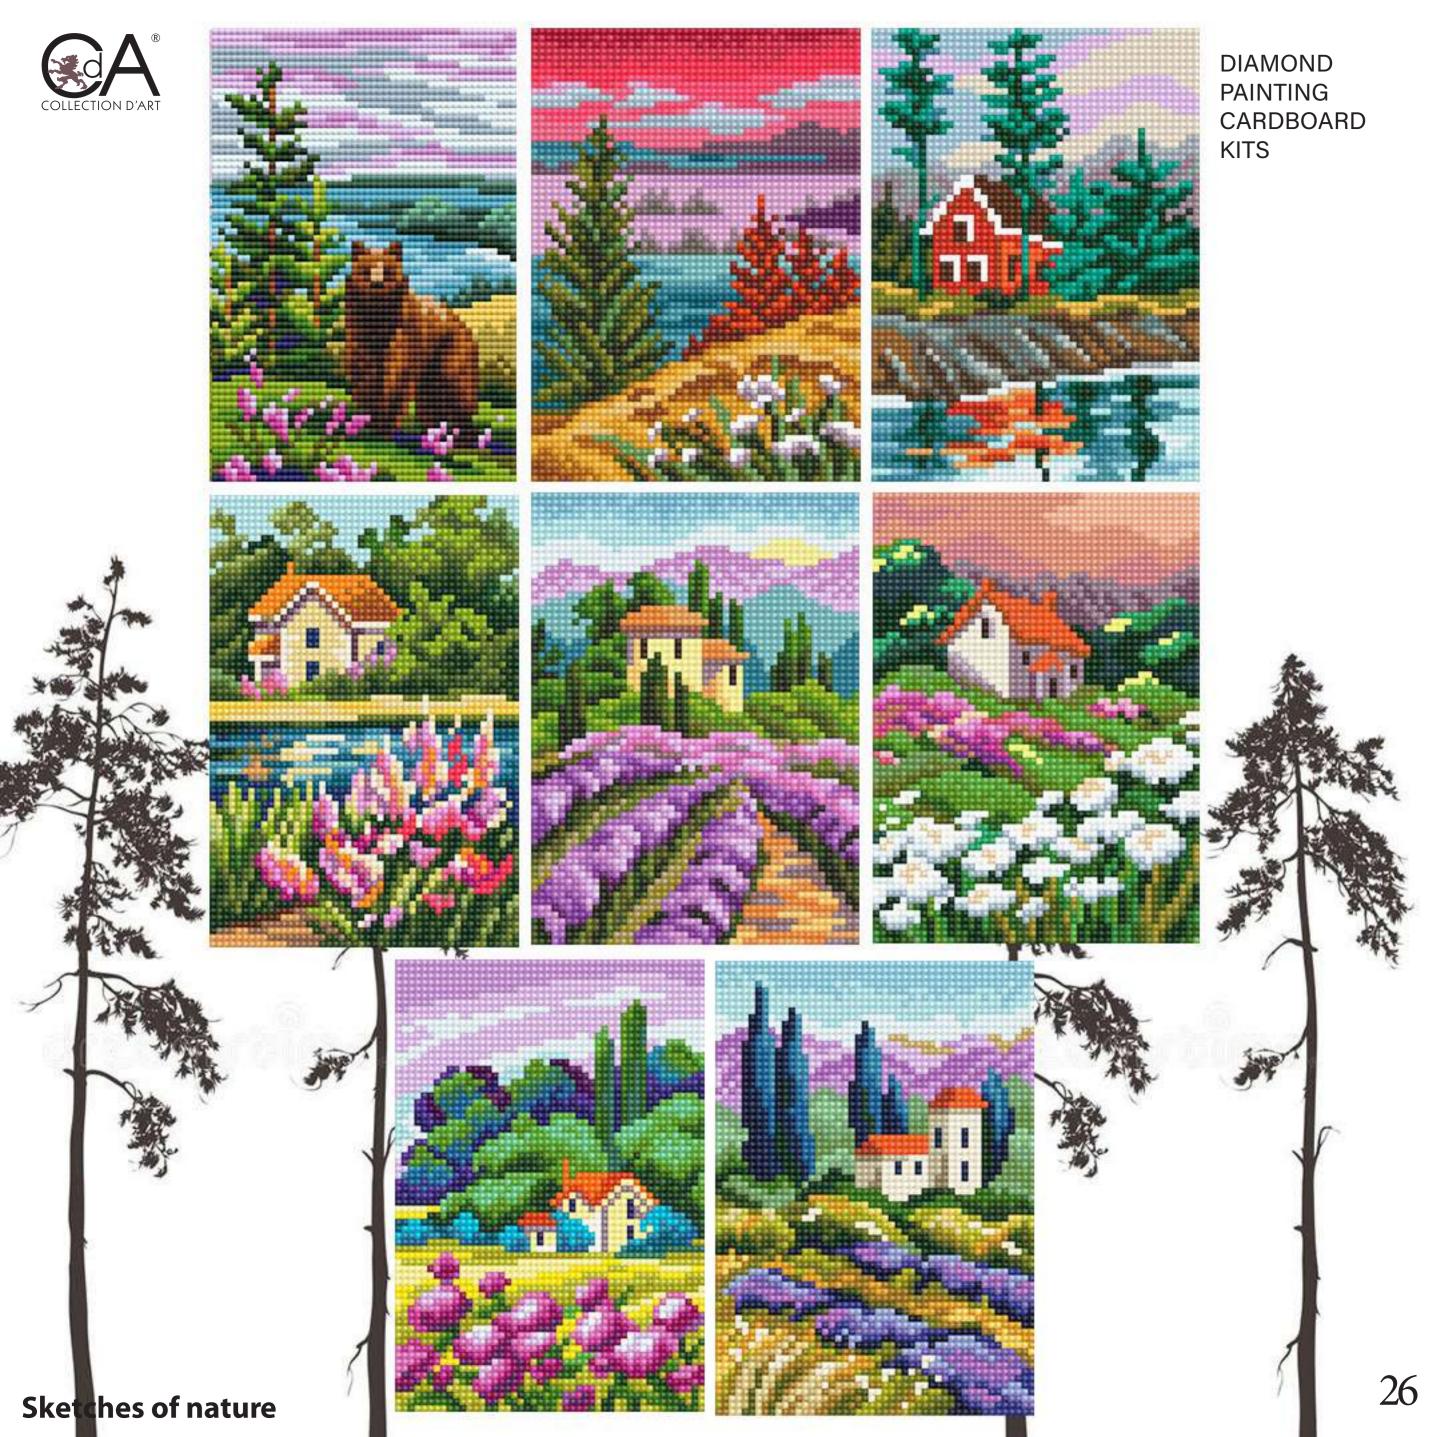

## Sketches of nature

Stunning sketches of beautiful nature in diamond painting miniatures by Collection D'Art!

This project can be assembled into a beautiful panel made of individual designs or you can make small postcards as a gift.

Spend cosy and creative evenings with friends and family, choose the story you like and start creating ...

Lakeshores, alluring with their beauty, bright colours of sunsets, blooming lavender fields, cottages drowning in flowers in the iridescent shimmer of the Collection D'Art Diamond Painting.

Get your company together and enjoy your time!

Collection D'Art Diamond Painting Kits Collection created in two sizes: 11 x 11 cm and 12 x 18cm on thick cardboard.

The design size -  $12 \times 17$  with a small margin along the contour, which allows them to be inserted into any photo frame, measuring  $13 \times 18$  cm.

Beautiful plots and their high-quality development will bring delight from the process and admiration for the result!