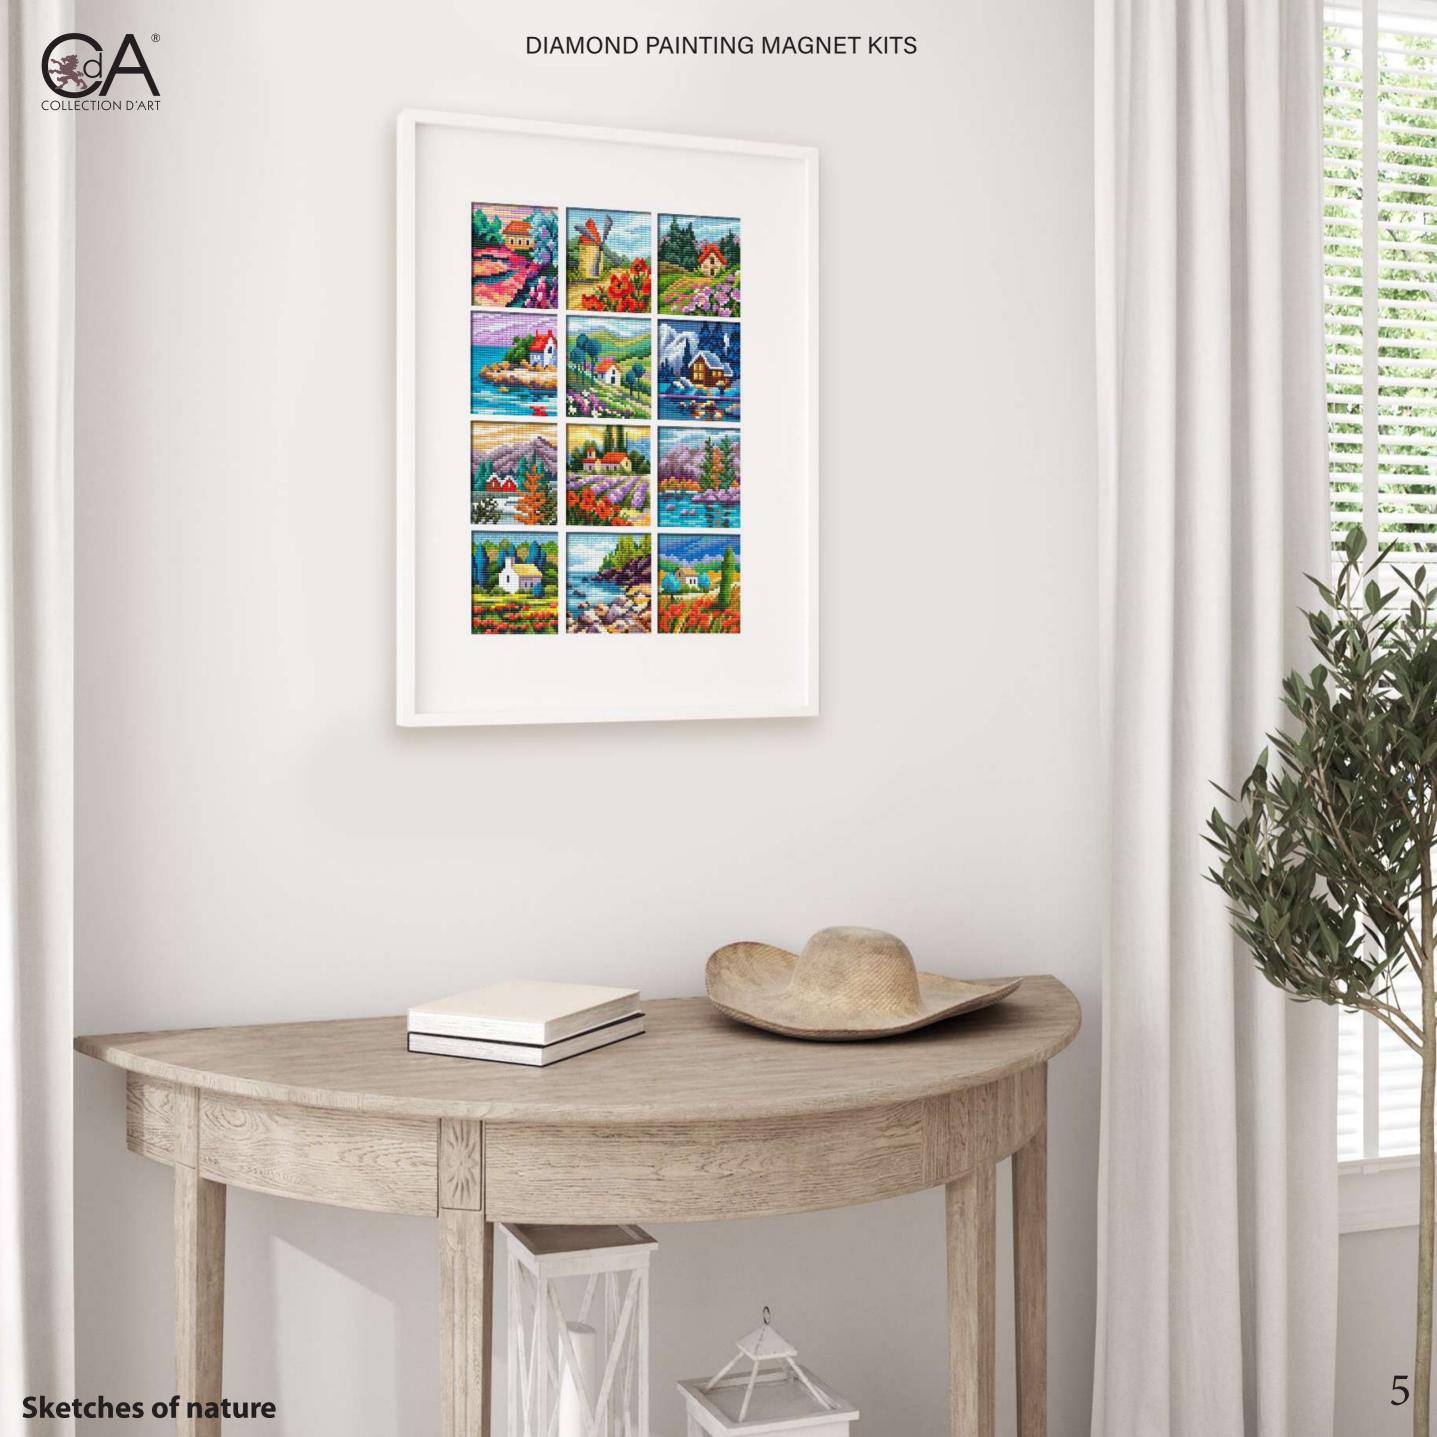

## Sketches of nature

Stunning sketches of beautiful nature in diamond painting miniatures by Collection D'Art!

This project can be assembled into a beautiful panel made of individual designs or you can make small postcards as a gift.

Get your company together and enjoy your time!

Collection D'Art Diamond Painting Kits Collection created in two sizes: 11 x 11 cm and 12 x 18cm on thick cardboard.

The design size -  $12 \times 17$  with a small margin along the contour, which allows them to be inserted into any photo frame, measuring  $13 \times 18$  cm.