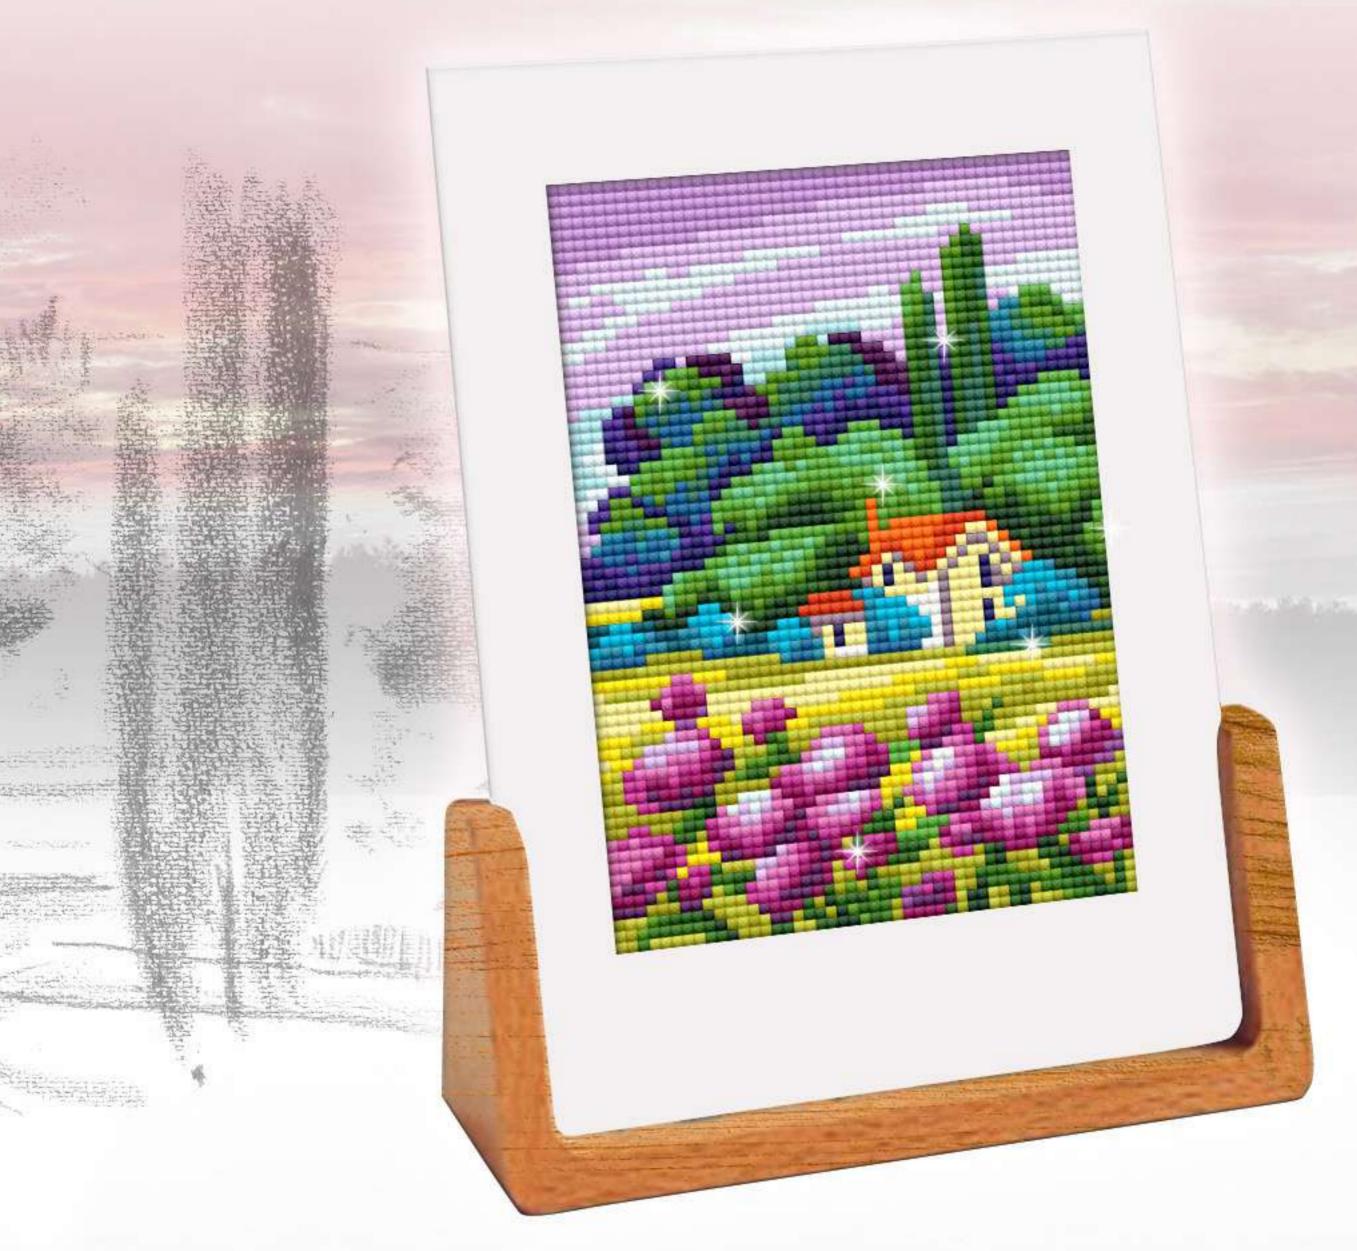

## Sketches of nature

Stunning sketches of beautiful nature in diamond painting miniatures by Collection D'Art!

This project can be assembled into a beautiful panel made of individual designs or you can make small postcards as a gift.

Spend cosy and creative evenings with friends and family, choose the story you like and start creating ...

Lakeshores, alluring with their beauty, bright colours of sunsets, blooming lavender fields, cottages drowning in flowers in the iridescent shimmer of the Collection D'Art Diamond Painting.

Get your company together and enjoy your time!

Collection D'Art Diamond Painting Kits Collection created in two sizes: 11 x 11 cm and 12 x 18cm on thick cardboard.

The design size -  $12 \times 17$  with a small margin along the contour, which allows them to be inserted into any photo frame, measuring  $13 \times 18$  cm.