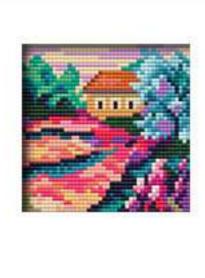

## Sketches of nature

Stunning sketches of beautiful nature in diamond painting miniatures by Collection D'Art!

This project can be assembled into a beautiful panel made of individual designs or you can make small postcards as a gift.

Spend cosy and creative evenings with friends and family, choose the story you like and start creating ...

Lakeshores, alluring with their beauty, bright colours of sunsets, blooming lavender fields, cottages drowning in flowers in the iridescent shimmer of the Collection D'Art Diamond Painting.

Get your company together and enjoy your time!

Collection D'Art Diamond Painting Kits Collection created in two sizes: 11 x 11 cm and 12 x 18cm on thick cardboard.

The design size -  $12 \times 17$  with a small margin along the contour, which allows them to be inserted into any photo frame, measuring  $13 \times 18$  cm.

Beautiful plots and their high-quality development will bring delight from the process and admiration for the result!