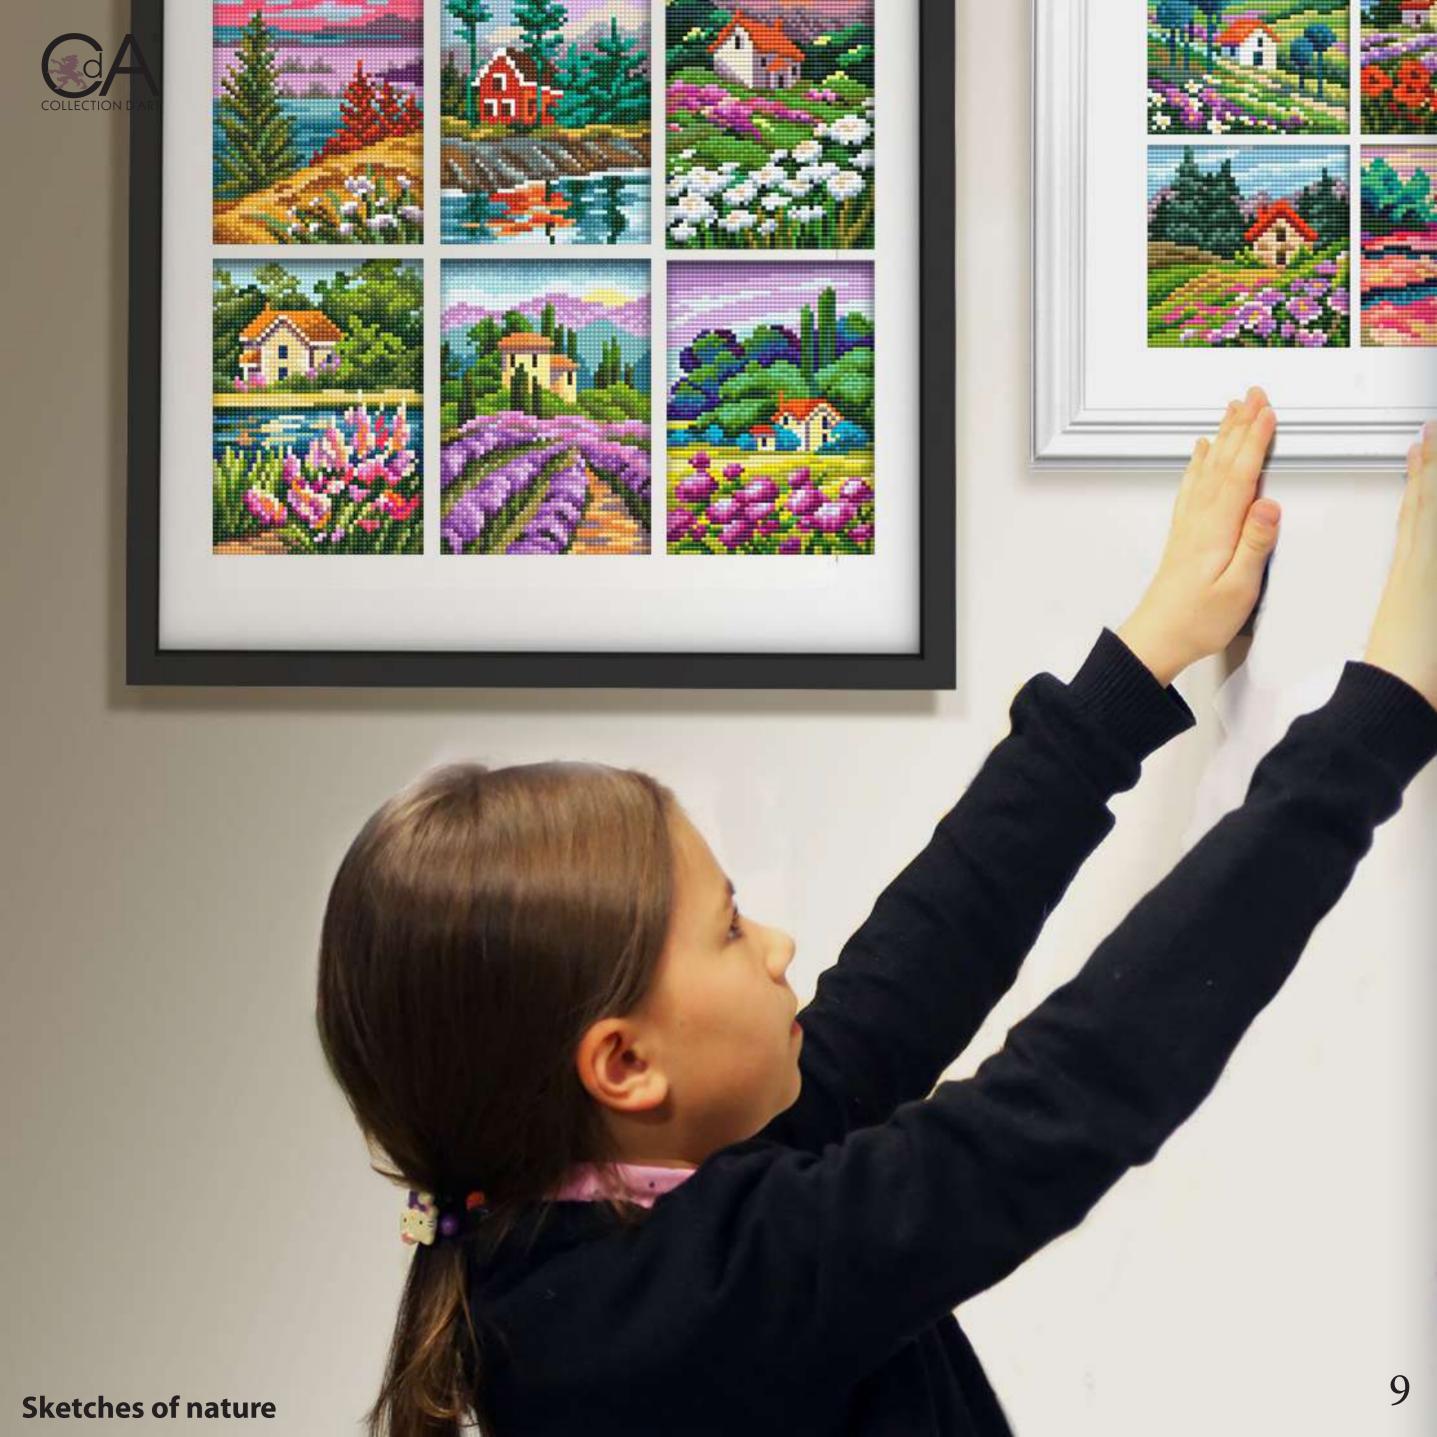

Get your company together and enjoy your time!

Collection D'Art Diamond Painting Kits Collection created in two sizes: 11 x 11 cm and 12 x 18cm on thick cardboard.

The design size -  $12 \times 17$  with a small margin along the contour, which allows them to be inserted into any photo frame, measuring  $13 \times 18$  cm.

Beautiful plots and their high-quality development will bring delight from the process and admiration for the result!